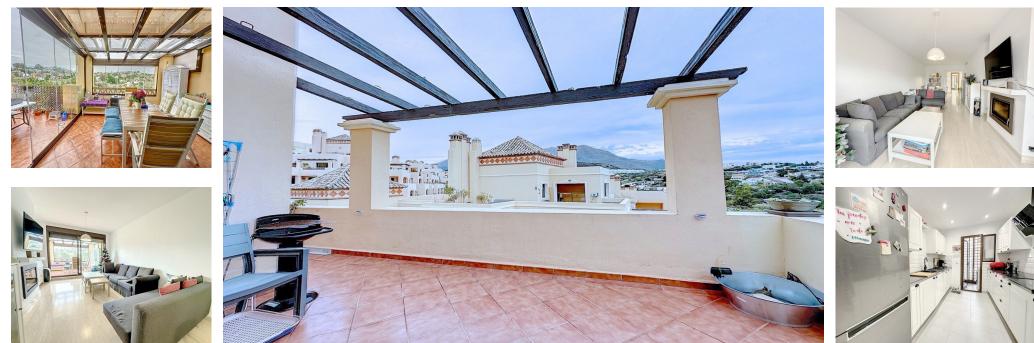

Rubbish: 100 EUR / year

| Setting<br>Close To Sea<br>Close To Schools<br>Urbanisation                                                                                                                                                                              | Orientation<br>East<br>West              | Condition<br>Excellent  | Pool Communal      | Climate Control<br>Air Conditioning<br>Fireplace                            | Views<br>Sea<br>Mountain<br>Golf<br>Pool<br>Lake |
|------------------------------------------------------------------------------------------------------------------------------------------------------------------------------------------------------------------------------------------|------------------------------------------|-------------------------|--------------------|-----------------------------------------------------------------------------|--------------------------------------------------|
| Features<br>Covered Terrace<br>Lift<br>Fitted Wardrobes<br>Private Terrace<br>Satellite TV<br>WiFi<br>Storage Room<br>Ensuite Bathroom<br>Access for people with reduced<br>mobility<br>Marble Flooring<br>Double Glazing<br>Fiber Optic | Furniture<br>Not Furnished               | Kitchen<br>Fully Fitted | Garden<br>Communal | Security<br>Gated Complex<br>Electric Blinds<br>Entry Phone<br>Alarm System | Parking<br>Underground<br>Covered<br>Private     |
| Utilities<br>Electricity<br>Drinkable Water<br>Telephone                                                                                                                                                                                 | Category<br>Distressed<br>Golf<br>Resale |                         |                    |                                                                             |                                                  |