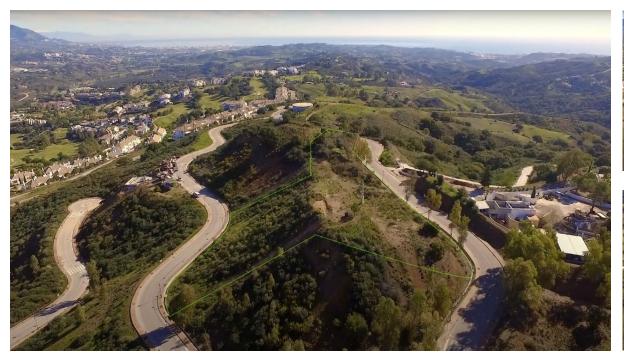

## Sales - Plot - La Mairena 1.275.000€

www.mibgroup.es +34 662 58 96 58 info@mibgroup.es

Ref.-ID: MIBGR4778365 La Mairena Plot

6662 m2

Nestled between the prestigious La Cala Golf Resort and the serene enclave of La Mairena, this expansive south-facing plot offers a unique opportunity to build your dream home in one of the most sought-after locations on the Costa del Sol. Boasting all-day sun, this prime piece of real estate spans a total of 6,662 square meters, with 3,442 square meters designated as buildable space. The plot allows for the construction of a spacious and elegant residence with a buildable area of 684 square meters. Additionally, there is the potential to include a basement level when constructing the house, providing extra living space for a home gym, cinema room, or other luxurious amenities. With its panoramic views, sunny disposition, and prime location close to world-class golf courses and the picturesque natural beauty of La Mairena, this plot is an ideal canvas for creating a bespoke home that combines modern luxury with the tranquility of the Andalusian countryside.