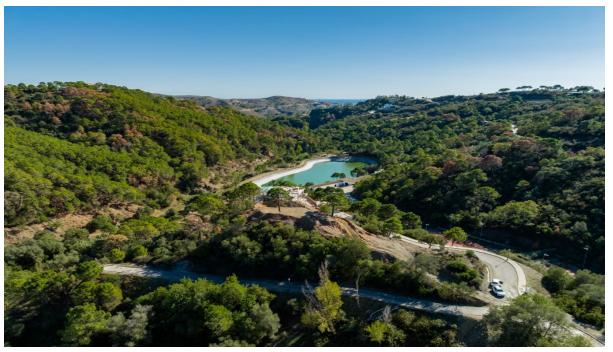

## Sales - Plot - Benahavís 299.000€

www.mibgroup.es +34 662 58 96 58 info@mibgroup.es

Community: 2,856 EUR / year

Ref.-ID: MIBGR4778698

IBI: 249 EUR / year

2870 m2

Residential plot in Montemayor, introducing a unique opportunity in an exclusive setting. Located atop the hills of Benahavis, within the natural enclave of the Montemayor Valley, plot A16, is a private sanctuary, a blank canvas to create the home of your dreams. A natural paradise bathed in the warm southern sun, where a lush forest, majestic mountains, a serene lake, and the vast sea intertwine in an unparalleled spectacle. This 2,870 square meter plot, located in the prestigious Montemayor development, invites you to explore endless possibilities. With a maximum building capacity of 366 square meters, this space offers the freedom to build a customized oasis, tailored to your needs. Adjacent to it, you will find top-notch tennis courts and golf courses, along with the most exclusive clubs, making this place a landmark in southern Spain for those seeking to indulge in life to the fullest. Benahavis is both a city and a municipality in the province of Malaga, ideally located just 7 km from the coast and about a 20-minute drive from Marbella. An authentic Andalusian village nestled in a picturesque valley surrounded by spectacular mountains, and is especially popular among nature and gastronomy enthusiasts. Home to many luxury communities, the municipality of Benahavís spans 145 square kilometers and is well-connected to Malaga via the A7 and AP7 highways. Malaga Airport is located 71 km from the village, while Gibraltar Airport is 70 km away, with both journeys taking approximately 60 minutes. Don't miss the opportunity to turn this vision into your reality. Welcome to your future home in Montemayor!