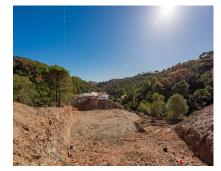

## Sales - Plot - Benahavís 299.000€

www.mibgroup.es +34 662 58 96 58 info@mibgroup.es

Community: 2,856 EUR / year

Ref.-ID: MIBGR4778698

IBI: 249 EUR / year

2870 m2

Residential plot in Montemayor, introducing a unique opportunity in an exclusive setting. Located atop the hills of Benahavis, within the natural enclave of the Montemayor Valley, plot A16, is a private sanctuary, a blank canvas to create the home of your dreams. A natural paradise bathed in the warm southern sun, where a lush forest, majestic mountains, a serene lake, and the vast sea intertwine in an unparalleled spectacle. This 2,870 square meter plot, located in the prestigious Montemayor development, invites you to explore endless possibilities. With a maximum building capacity of 366 square meters, this space offers the freedom to build a customized oasis, tailored to your needs. Adjacent to it, you will find top-notch tennis courts and golf courses, along with the most exclusive clubs, making this place a landmark in southern Spain for those seeking to indulge in life to the fullest. Benahavis is both a city and a municipality in the province of Malaga, ideally located just 7 km from the coast and about a 20-minute drive from Marbella. An authentic Andalusian village nestled in a picturesque valley surrounded by spectacular mountains, and is especially popular among nature and gastronomy enthusiasts. Home to many luxury communities, the municipality of Benahavís spans 145 square kilometers and is well-connected to Malaga via the A7 and AP7 highways. Malaga Airport is located 71 km from the village, while Gibraltar Airport is 70 km away, with both journeys taking approximately 60 minutes. Don't miss the opportunity to turn this vision into your reality. Welcome to your future home in Montemayor!