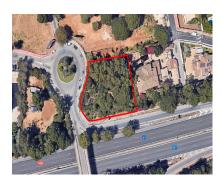

## Sales - Plot - Marbella 675.000€

www.mibgroup.es +34 662 58 96 58 info@mibgroup.es

Ref.-ID: MIBGR4779085 Marbella Plot

IBI: 1,421 EUR / year

We present an exceptional residential plot of 1.080 square meters located in Naqueles, one of the most prestigious and high-end areas of Marbella. This magnificent plot offers a unique opportunity to build the property of your dreams. Situated on Marbella's Golden Mile, Nagüeles is known for its exclusivity and proximity to luxury amenities such as golf courses, beach clubs, and gourmet restaurants. Additionally, it is just a few minutes' drive from the center of Marbella and Puerto Banús, where you can enjoy high-end shopping, vibrant nightlife, and spectacular beaches. Surrounded by nature and lush gardens, the plot offers a tranguil and private environment, ideal for a luxurious lifestyle. If you were looking for a prime plot in the best location, know that this is also the best-priced one on the market right now. The large surface area of the plot allows for the construction of a custom residence that reflects your style and needs, making it an excellent long-term investment. With the ongoing development and demand in Nagüeles, this plot represents an excellent opportunity. Close to international schools, health centers, and top-tier services, this neighborhood is composed of luxury villas, ensuring a safe and prestigious environment. Nagüeles is one of the most exclusive neighborhoods in Marbella, situated on the slopes of La Concha mountain, known for its privacy, security, and guality of life. Living in Nagüeles means enjoying the tranquility of a natural setting while being close to the vibrant heart of Marbella. The plot has, topographically speaking, an area of 1,184 m<sup>2</sup>, an average elevation above sea level of 77 meters. It borders to the south and west with the expropriation strips of the road and the roundabout of exit 182 (Nagüeles) of the Marbella bypass of the AP-7 motorway, to the east with plot R-1 of the urbanization, where there is an isolated single-family home, and to the north with land classified as public road in the 1986 Marbella General Urban Plan, with a planned section of 10 meters. The plot has a project already carried out by a renowned architect, proposing a building with two floors above ground and a basement connected vertically by two independent stair cores for the intended residential and commercial uses. Both pedestrian access to the building and vehicular access to the parking area inside the plot and in the basement are planned from the newly constructed street that will define the northern boundary of the plot. The building has been divided into two areas, one intended for commercial use (or office in its domestic professional office mode) to the west, closer to the roundabout exit of the bypass, taking advantage of its greater visibility and exposure, and another for single-family housing in the eastern area of the plot, which has greater privacy. The entrance to the basement garage is located to the southwest to adapt the project as much as possible to the existing topography and to be able to locate some additional outdoor parking spaces for commercial or office use. For the treatment of the facades, a contemporary language with large glazed panels allowing natural light entry, overhangs for solar protection, and a flat roof is proposed, taking into account the relationship of the building with its surroundings. The interior spaces have been organized with a minimum of partitions to optimize the feeling of space. Do not miss the opportunity to build your property in this prime location. Contact us for more details and to arrange a visit to this spectacular plot. Discover the true Nagüeles, Marbella! ALA