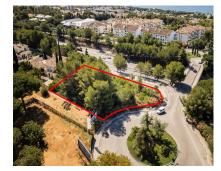

## Sales - Plot - Marbella 675.000€

www.mibgroup.es +34 662 58 96 58 info@mibgroup.es

Ref.-ID: MIBGR4779085 Marbella Plot

IBI: 1,421 EUR / year

We present an exceptional residential plot of 1.080 square meters located in Naqueles, one of the most prestigious and high-end areas of Marbella. This magnificent plot offers a unique opportunity to build the property of your dreams. Situated on Marbella's Golden Mile, Nagüeles is known for its exclusivity and proximity to luxury amenities such as golf courses, beach clubs, and gourmet restaurants. Additionally, it is just a few minutes' drive from the center of Marbella and Puerto Banús, where you can enjoy high-end shopping, vibrant nightlife, and spectacular beaches. Surrounded by nature and lush gardens, the plot offers a tranguil and private environment, ideal for a luxurious lifestyle. If you were looking for a prime plot in the best location, know that this is also the best-priced one on the market right now. The large surface area of the plot allows for the construction of a custom residence that reflects your style and needs, making it an excellent long-term investment. With the ongoing development and demand in Nagüeles, this plot represents an excellent opportunity. Close to international schools, health centers, and top-tier services, this neighborhood is composed of luxury villas, ensuring a safe and prestigious environment. Nagüeles is one of the most exclusive neighborhoods in Marbella, situated on the slopes of La Concha mountain, known for its privacy, security, and guality of life. Living in Nagüeles means enjoying the tranquility of a natural setting while being close to the vibrant heart of Marbella. The plot has, topographically speaking, an area of 1,184 m<sup>2</sup>, an average elevation above sea level of 77 meters. It borders to the south and west with the expropriation strips of the road and the roundabout of exit 182 (Nagüeles) of the Marbella bypass of the AP-7 motorway, to the east with plot R-1 of the urbanization, where there is an isolated single-family home, and to the north with land classified as public road in the 1986 Marbella General Urban Plan, with a planned section of 10 meters. The plot has a project already carried out by a renowned architect, proposing a building with two floors above ground and a basement connected vertically by two independent stair cores for the intended residential and commercial uses. Both pedestrian access to the building and vehicular access to the parking area inside the plot and in the basement are planned from the newly constructed street that will define the northern boundary of the plot. The building has been divided into two areas, one intended for commercial use (or office in its domestic professional office mode) to the west, closer to the roundabout exit of the bypass, taking advantage of its greater visibility and exposure, and another for single-family housing in the eastern area of the plot, which has greater privacy. The entrance to the basement garage is located to the southwest to adapt the project as much as possible to the existing topography and to be able to locate some additional outdoor parking spaces for commercial or office use. For the treatment of the facades, a contemporary language with large glazed panels allowing natural light entry, overhangs for solar protection, and a flat roof is proposed, taking into account the relationship of the building with its surroundings. The interior spaces have been organized with a minimum of partitions to optimize the feeling of space. Do not miss the opportunity to build your property in this prime location. Contact us for more details and to arrange a visit to this spectacular plot. Discover the true Nagüeles, Marbella! ALA