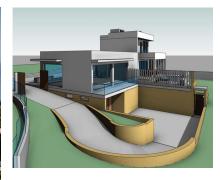

## Sales - Plot - Marbella 675.000€

www.mibgroup.es +34 662 58 96 58 info@mibgroup.es

Ref.-ID: MIBGR4779085 Marbella Plot

IBI: 1,421 EUR / year

We present an exceptional residential plot of 1.080 square meters located in Naqueles, one of the most prestigious and high-end areas of Marbella. This magnificent plot offers a unique opportunity to build the property of your dreams. Situated on Marbella's Golden Mile, Nagüeles is known for its exclusivity and proximity to luxury amenities such as golf courses, beach clubs, and gourmet restaurants. Additionally, it is just a few minutes' drive from the center of Marbella and Puerto Banús, where you can enjoy high-end shopping, vibrant nightlife, and spectacular beaches. Surrounded by nature and lush gardens, the plot offers a tranguil and private environment, ideal for a luxurious lifestyle. If you were looking for a prime plot in the best location, know that this is also the best-priced one on the market right now. The large surface area of the plot allows for the construction of a custom residence that reflects your style and needs, making it an excellent long-term investment. With the ongoing development and demand in Nagüeles, this plot represents an excellent opportunity. Close to international schools, health centers, and top-tier services, this neighborhood is composed of luxury villas, ensuring a safe and prestigious environment. Nagüeles is one of the most exclusive neighborhoods in Marbella, situated on the slopes of La Concha mountain, known for its privacy, security, and guality of life. Living in Nagüeles means enjoying the tranquility of a natural setting while being close to the vibrant heart of Marbella. The plot has, topographically speaking, an area of 1,184 m<sup>2</sup>, an average elevation above sea level of 77 meters. It borders to the south and west with the expropriation strips of the road and the roundabout of exit 182 (Nagüeles) of the Marbella bypass of the AP-7 motorway, to the east with plot R-1 of the urbanization, where there is an isolated single-family home, and to the north with land classified as public road in the 1986 Marbella General Urban Plan, with a planned section of 10 meters. The plot has a project already carried out by a renowned architect, proposing a building with two floors above ground and a basement connected vertically by two independent stair cores for the intended residential and commercial uses. Both pedestrian access to the building and vehicular access to the parking area inside the plot and in the basement are planned from the newly constructed street that will define the northern boundary of the plot. The building has been divided into two areas, one intended for commercial use (or office in its domestic professional office mode) to the west, closer to the roundabout exit of the bypass, taking advantage of its greater visibility and exposure, and another for single-family housing in the eastern area of the plot, which has greater privacy. The entrance to the basement garage is located to the southwest to adapt the project as much as possible to the existing topography and to be able to locate some additional outdoor parking spaces for commercial or office use. For the treatment of the facades, a contemporary language with large glazed panels allowing natural light entry, overhangs for solar protection, and a flat roof is proposed, taking into account the relationship of the building with its surroundings. The interior spaces have been organized with a minimum of partitions to optimize the feeling of space. Do not miss the opportunity to build your property in this prime location. Contact us for more details and to arrange a visit to this spectacular plot. Discover the true Nagüeles, Marbella! ALA