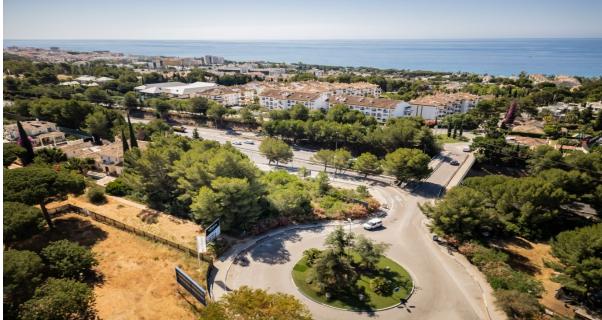

## Sales - Plot - Marbella 675.000€

www.mibgroup.es +34 662 58 96 58 info@mibgroup.es

Ref.-ID: MIBGR4779085 Marbella Plot

IBI: 1,421 EUR / year

We present an exceptional residential plot of 1.080 square meters located in Naqueles, one of the most prestigious and high-end areas of Marbella. This magnificent plot offers a unique opportunity to build the property of your dreams. Situated on Marbella's Golden Mile, Nagüeles is known for its exclusivity and proximity to luxury amenities such as golf courses, beach clubs, and gourmet restaurants. Additionally, it is just a few minutes' drive from the center of Marbella and Puerto Banús, where you can enjoy high-end shopping, vibrant nightlife, and spectacular beaches. Surrounded by nature and lush gardens, the plot offers a tranguil and private environment, ideal for a luxurious lifestyle. If you were looking for a prime plot in the best location, know that this is also the best-priced one on the market right now. The large surface area of the plot allows for the construction of a custom residence that reflects your style and needs, making it an excellent long-term investment. With the ongoing development and demand in Nagüeles, this plot represents an excellent opportunity. Close to international schools, health centers, and top-tier services, this neighborhood is composed of luxury villas, ensuring a safe and prestigious environment. Nagüeles is one of the most exclusive neighborhoods in Marbella, situated on the slopes of La Concha mountain, known for its privacy, security, and guality of life. Living in Nagüeles means enjoying the tranquility of a natural setting while being close to the vibrant heart of Marbella. The plot has, topographically speaking, an area of 1,184 m<sup>2</sup>, an average elevation above sea level of 77 meters. It borders to the south and west with the expropriation strips of the road and the roundabout of exit 182 (Nagüeles) of the Marbella bypass of the AP-7 motorway, to the east with plot R-1 of the urbanization, where there is an isolated single-family home, and to the north with land classified as public road in the 1986 Marbella General Urban Plan, with a planned section of 10 meters. The plot has a project already carried out by a renowned architect, proposing a building with two floors above ground and a basement connected vertically by two independent stair cores for the intended residential and commercial uses. Both pedestrian access to the building and vehicular access to the parking area inside the plot and in the basement are planned from the newly constructed street that will define the northern boundary of the plot. The building has been divided into two areas, one intended for commercial use (or office in its domestic professional office mode) to the west, closer to the roundabout exit of the bypass, taking advantage of its greater visibility and exposure, and another for single-family housing in the eastern area of the plot, which has greater privacy. The entrance to the basement garage is located to the southwest to adapt the project as much as possible to the existing topography and to be able to locate some additional outdoor parking spaces for commercial or office use. For the treatment of the facades, a contemporary language with large glazed panels allowing natural light entry, overhangs for solar protection, and a flat roof is proposed, taking into account the relationship of the building with its surroundings. The interior spaces have been organized with a minimum of partitions to optimize the feeling of space. Do not miss the opportunity to build your property in this prime location. Contact us for more details and to arrange a visit to this spectacular plot. Discover the true Nagüeles, Marbella! ALA