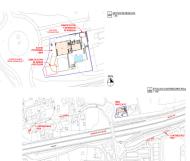

## Sales - Plot - Marbella 675.000€

www.mibgroup.es +34 662 58 96 58 info@mibgroup.es

Ref.-ID: MIBGR4779085 Marbella Plot

IBI: 1,421 EUR / year

We present an exceptional residential plot of 1.080 square meters located in Naqueles, one of the most prestigious and high-end areas of Marbella. This magnificent plot offers a unique opportunity to build the property of your dreams. Situated on Marbella's Golden Mile, Nagüeles is known for its exclusivity and proximity to luxury amenities such as golf courses, beach clubs, and gourmet restaurants. Additionally, it is just a few minutes' drive from the center of Marbella and Puerto Banús, where you can enjoy high-end shopping, vibrant nightlife, and spectacular beaches. Surrounded by nature and lush gardens, the plot offers a tranguil and private environment, ideal for a luxurious lifestyle. If you were looking for a prime plot in the best location, know that this is also the best-priced one on the market right now. The large surface area of the plot allows for the construction of a custom residence that reflects your style and needs, making it an excellent long-term investment. With the ongoing development and demand in Nagüeles, this plot represents an excellent opportunity. Close to international schools, health centers, and top-tier services, this neighborhood is composed of luxury villas, ensuring a safe and prestigious environment. Nagüeles is one of the most exclusive neighborhoods in Marbella, situated on the slopes of La Concha mountain, known for its privacy, security, and guality of life. Living in Nagüeles means enjoying the tranquility of a natural setting while being close to the vibrant heart of Marbella. The plot has, topographically speaking, an area of 1,184 m<sup>2</sup>, an average elevation above sea level of 77 meters. It borders to the south and west with the expropriation strips of the road and the roundabout of exit 182 (Nagüeles) of the Marbella bypass of the AP-7 motorway, to the east with plot R-1 of the urbanization, where there is an isolated single-family home, and to the north with land classified as public road in the 1986 Marbella General Urban Plan, with a planned section of 10 meters. The plot has a project already carried out by a renowned architect, proposing a building with two floors above ground and a basement connected vertically by two independent stair cores for the intended residential and commercial uses. Both pedestrian access to the building and vehicular access to the parking area inside the plot and in the basement are planned from the newly constructed street that will define the northern boundary of the plot. The building has been divided into two areas, one intended for commercial use (or office in its domestic professional office mode) to the west, closer to the roundabout exit of the bypass, taking advantage of its greater visibility and exposure, and another for single-family housing in the eastern area of the plot, which has greater privacy. The entrance to the basement garage is located to the southwest to adapt the project as much as possible to the existing topography and to be able to locate some additional outdoor parking spaces for commercial or office use. For the treatment of the facades, a contemporary language with large glazed panels allowing natural light entry, overhangs for solar protection, and a flat roof is proposed, taking into account the relationship of the building with its surroundings. The interior spaces have been organized with a minimum of partitions to optimize the feeling of space. Do not miss the opportunity to build your property in this prime location. Contact us for more details and to arrange a visit to this spectacular plot. Discover the true Nagüeles, Marbella! ALA