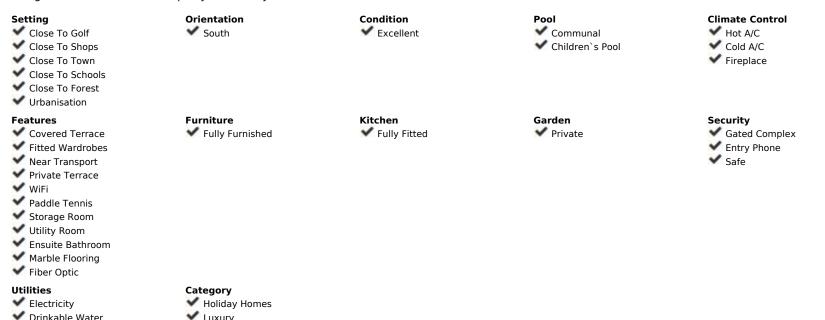

## Sales - Apartment - La Mairena 370.000€

www.mibgroup.es +34 662 58 96 58 info@mibgroup.es

120 m2

100 m2

Community: 2,496 EUR / year

Ref.-ID: MIBGR4780012

Nestled in the serene and picturesque enclave of La Mairena, this stunning 2-bedroom, 2-bathroom ground floor apartment offers an unparalleled living experience. Boasting breathtaking panoramic views of both the sparkling Mediterranean Sea and the mountains, this property seamlessly blends luxury with nature. As you step into this spacious apartment, you are greeted by a light-filled open-plan living and dining area, designed for comfort and elegance. The modern renovated kitchen is fully equipped with high-end appliances and offers ample storage space, perfect for culinary enthusiasts. The master bedroom features an en-suite bathroom and direct access to the expansive terrace, where you can enjoy your morning coffee while taking in the stunning vistas. The second bedroom is equally spacious and features fitted wardrobes. Outside, the large private terrace is an ideal spot for al fresco dining, entertaining guests, or simply relaxing while surrounded by lush greenery and the natural beauty of La Mairena. Residents also have access to well-maintained communal gardens, multiple swimming pools and padel court. Additional features of this exceptional property include marble flooring, hot and cold air conditioning, private parking, and a storage room. Situated in a tranquil and exclusive community, this apartment offers the perfect blend of seclusion and convenience, with easy access to local amenities, golf courses, and the vibrant towns of Marbella and Elviria. Experience the best of coastal and mountain living in this exquisite La Mairena apartment – a true gem that offers both tranquility and luxury.

Views

**✓** Sea

Mountain

Panoramic

**✓** Garden

Parking

Private

Contemporary