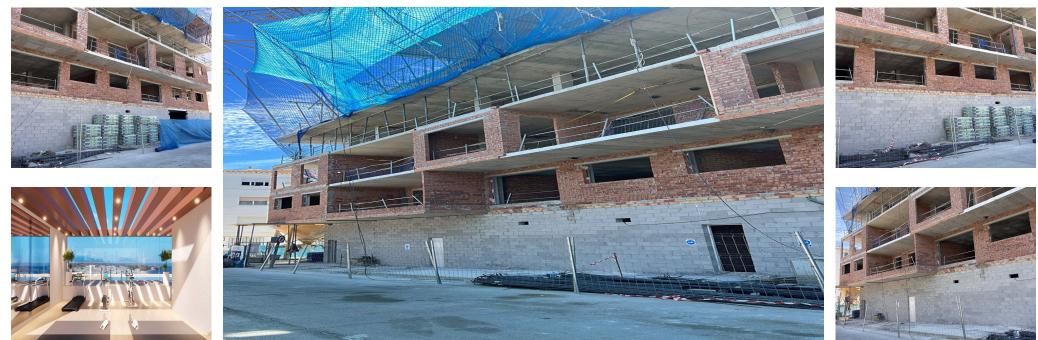

## Ref.-ID: MIBGR4783138

Estepona

Local 1: Price [267,823 plus 21% VAT. Built area: 92.39 m<sup>2</sup>. Local 2: Price [312,618 plus 21% VAT. Built area: 112.60 m<sup>2</sup>.THEY CAN BE USED FOR HOSPITALITY, COMMERCIAL, OR OFFICE PURPOSES. The complex is located 150m from the beach in Estepona, very close to schools, shops, hospitals, and transportation. Location: 20 minutes from Puerto Banús (Marbella), 45 minutes from Málaga Airport. Estepona is one of the most popular areas on the coast in terms of rental demand throughout the year. Commercial property, Estepona, Costa del Sol.Built 92 m<sup>2</sup>. Position: Town, Close to Shops, Close to the Sea, Close to Town, Close to Schools, Close to Marina. Orientation: Northeast. Condition: Excellent, Recently Renovated, New Construction. Climate Control: Pre-installed A/C, Hot A/C, Cold A/C. Views: Urban.Parking: Underground. Utilities: Electricity, Drinkable Water. Category: Bargain, Investment, Off Plan, Contemporary, Promotion.