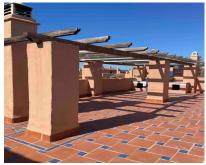

158 m2

Beautiful duplex on floors 2 and attic in the Hacienda del Sol Complex, in Estepona. South orientation. Two bedrooms and two bathrooms, large living room and kitchen. Constructed area of 158 m2 and solarium terrace of 144 m2. Two parking spaces and large storage room. Large common areas with several swimming pools, gardens, gym and 24-hour concierge." Penthouse Duplex, Atalaya, Costa del Sol. 2 Bedrooms, 2 Bathrooms, Built 158 m², Terrace 144 m². Setting: Beachside, Close To Golf, Close To Shops, Close To Sea, Close To Schools, Urbanisation. Orientation: South. Condition: Excellent. Pool: Communal, Indoor. Climate Control: Air Conditioning, Pre Installed A/C, Hot A/C, Cold A/C, U/F Heating. Views: Urban. Features: Covered Terrace, Lift, Fitted Wardrobes, Near Transport, Private Terrace, WiFi, Gym, Sauna, Storage Room, Utility Room, Ensuite Bathroom, Access for people with reduced mobility, Double Glazing, Courtesy Bus, Fiber Optic. Furniture: Part Furnished. Kitchen: Fully Fitted. Garden: Communal. Security: Gated Complex, Electric Blinds, Entry Phone, Alarm System, 24 Hour Security, Safe. Parking: Underground, Garage, Covered, More Than One, Private. Category: Resale.