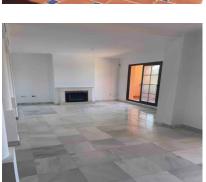

158 m2

Beautiful duplex on floors 2 and attic in the Hacienda del Sol Complex, in Estepona. South orientation. Two bedrooms and two bathrooms, large living room and kitchen. Constructed area of 158 m2 and solarium terrace of 144 m2. Two parking spaces and large storage room. Large common areas with several swimming pools, gardens, gym and 24-hour concierge." Penthouse Duplex, Atalaya, Costa del Sol. 2 Bedrooms, 2 Bathrooms, Built 158 m², Terrace 144 m². Setting: Beachside, Close To Golf, Close To Shops, Close To Sea, Close To Schools, Urbanisation. Orientation: South. Condition: Excellent. Pool: Communal, Indoor. Climate Control: Air Conditioning, Pre Installed A/C, Hot A/C, Cold A/C, U/F Heating. Views: Urban. Features: Covered Terrace, Lift, Fitted Wardrobes, Near Transport, Private Terrace, WiFi, Gym, Sauna, Storage Room, Utility Room, Ensuite Bathroom, Access for people with reduced mobility, Double Glazing, Courtesy Bus, Fiber Optic. Furniture: Part Furnished. Kitchen: Fully Fitted. Garden: Communal. Security: Gated Complex, Electric Blinds, Entry Phone, Alarm System, 24 Hour Security, Safe. Parking: Underground, Garage, Covered, More Than One, Private. Category: Resale.