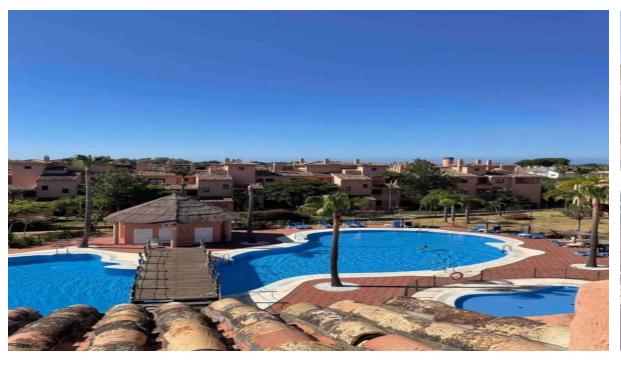

158 m2

Beautiful duplex on floors 2 and attic in the Hacienda del Sol Complex, in Estepona. South orientation. Two bedrooms and two bathrooms, large living room and kitchen. Constructed area of 158 m2 and solarium terrace of 144 m2. Two parking spaces and large storage room. Large common areas with several swimming pools, gardens, gym and 24-hour concierge." Penthouse Duplex, Atalaya, Costa del Sol. 2 Bedrooms, 2 Bathrooms, Built 158 m², Terrace 144 m². Setting: Beachside, Close To Golf, Close To Shops, Close To Sea, Close To Schools, Urbanisation. Orientation: South. Condition: Excellent. Pool: Communal, Indoor. Climate Control: Air Conditioning, Pre Installed A/C, Hot A/C, Cold A/C, U/F Heating. Views: Urban. Features: Covered Terrace, Lift, Fitted Wardrobes, Near Transport, Private Terrace, WiFi, Gym, Sauna, Storage Room, Utility Room, Ensuite Bathroom, Access for people with reduced mobility, Double Glazing, Courtesy Bus, Fiber Optic. Furniture: Part Furnished. Kitchen: Fully Fitted. Garden: Communal. Security: Gated Complex, Electric Blinds, Entry Phone, Alarm System, 24 Hour Security, Safe. Parking: Underground, Garage, Covered, More Than One, Private. Category: Resale.