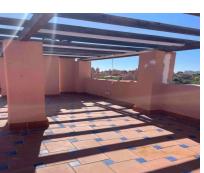

158 m2

Beautiful duplex on floors 2 and attic in the Hacienda del Sol Complex, in Estepona. South orientation. Two bedrooms and two bathrooms, large living room and kitchen. Constructed area of 158 m2 and solarium terrace of 144 m2. Two parking spaces and large storage room. Large common areas with several swimming pools, gardens, gym and 24-hour concierge." Penthouse Duplex, Atalaya, Costa del Sol. 2 Bedrooms, 2 Bathrooms, Built 158 m², Terrace 144 m². Setting: Beachside, Close To Golf, Close To Shops, Close To Sea, Close To Schools, Urbanisation. Orientation: South. Condition: Excellent. Pool: Communal, Indoor. Climate Control: Air Conditioning, Pre Installed A/C, Hot A/C, Cold A/C, U/F Heating. Views: Urban. Features: Covered Terrace, Lift, Fitted Wardrobes, Near Transport, Private Terrace, WiFi, Gym, Sauna, Storage Room, Utility Room, Ensuite Bathroom, Access for people with reduced mobility, Double Glazing, Courtesy Bus, Fiber Optic. Furniture: Part Furnished. Kitchen: Fully Fitted. Garden: Communal. Security: Gated Complex, Electric Blinds, Entry Phone, Alarm System, 24 Hour Security, Safe. Parking: Underground, Garage, Covered, More Than One, Private. Category: Resale.