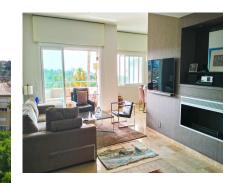

Sales - Apartment - Río Real 795.000€ www.mibgroup.es +34 662 58 96 58 info@mibgroup.es

Ref.-ID: MIBGR4790290

Río Real

Apartment

Community: 2,640 EUR / year

IBI: 1,444 EUR / year

Rubbish: 180 EUR / year

Wonderful 3 bedroom flat refurbished into 2 bedrooms. Located close to the Rio Real golf course. South facing. In one of the best residential areas of Marbella, within a prestigious golf course with Club House and only a few minutes walk to the Trocadero Arena beach. Distributed in entrance hall leading to a spacious living-dining room with direct access to the terrace, 3 bathrooms and modern fully fitted and equipped kitchen. It has an alarm installed and large double glazed windows. The main terrace offers a very nice panoramic view. There is private parking and storage room.