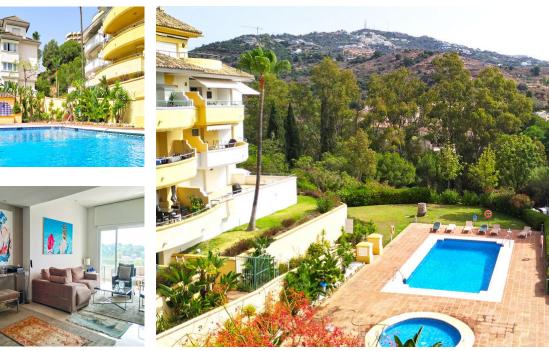

Sales - Apartment - Río Real 795.000€ www.mibgroup.es +34 662 58 96 58 info@mibgroup.es

Ref.-ID: MIBGR4790290

Río Real

Apartment

Community: 2,640 EUR / year

IBI: 1,444 EUR / year

Rubbish: 180 EUR / year

Wonderful 3 bedroom flat refurbished into 2 bedrooms. Located close to the Rio Real golf course. South facing. In one of the best residential areas of Marbella, within a prestigious golf course with Club House and only a few minutes walk to the Trocadero Arena beach. Distributed in entrance hall leading to a spacious living-dining room with direct access to the terrace, 3 bathrooms and modern fully fitted and equipped kitchen. It has an alarm installed and large double glazed windows. The main terrace offers a very nice panoramic view. There is private parking and storage room.

| Setting<br>Close To Golf<br>Close To Sea<br>Close To Town<br>Close To Schools<br>Urbanisation                                    | Orientation<br>South  | Condition<br>Excellent  | Communal<br>Children`s Pool | Climate Control<br>Air Conditioning<br>Hot A/C<br>Cold A/C   | Views<br>Sea<br>Mountain<br>Golf<br>Panoramic<br>Garden<br>Pool |
|----------------------------------------------------------------------------------------------------------------------------------|-----------------------|-------------------------|-----------------------------|--------------------------------------------------------------|-----------------------------------------------------------------|
| Features<br>Covered Terrace<br>Lift<br>Fitted Wardrobes<br>Storage Room<br>Ensuite Bathroom<br>Marble Flooring<br>Double Glazing | Furniture<br>Optional | Kitchen<br>Fully Fitted | Garden                      | Security<br>Gated Complex<br>Entry Phone<br>24 Hour Security | Parking<br>Underground<br>Private                               |
| Category<br>Golf<br>Investment<br>Luxury                                                                                         |                       |                         |                             |                                                              |                                                                 |