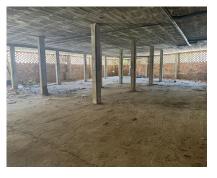

Commercial Unit for Sale or Lease: Prime Location in Estepona Discover a versatile and spacious commercial unit located in the heart of Estepona, offering endless potential for various uses. With its expansive 900 square meters of shell and core space, this property provides a blank canvas to create a successful business or investment opportunity. Situated in the bustling center of Estepona, this unit backs onto Avenida Andalucia and is just 100 meters from the beach. The property boasts a generous 900 square meters of space, with ceiling heights of 4.20 meters on one side and 3.50 meters on the other, making it suitable for a wide range of applications. The property is currently in shell and core condition, allowing for complete customisation to suit your specific needs. Whether you envision a commercial enterprise, residential units, or a combination of both, this unit offers the flexibility to accommodate your vision. The town hall permits segregation and change of usage, enabling both residential and commercial purposes on the same premises. With two garage doors providing direct street access, the unit is also ideal for a storage business, supermarket or similar offering easy access and high ceilings. Lease Option In addition to being available for purchase, this property is available for a long lease of a minimum of 5 years with a renewable contract with a year paid upfront, providing stability and security for your investment or business operations. This property represents a significant investment opportunity due to its prime location and versatile usage options. Whether you choose to develop residential units, establish a commercial enterprise, or operate a storage facility, the potential for high returns is substantial.