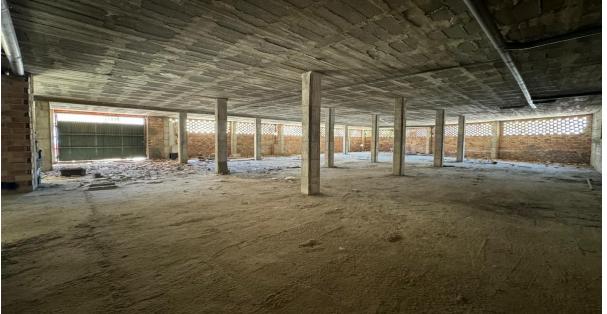

Commercial Unit for Sale or Lease: Prime Location in Estepona Discover a versatile and spacious commercial unit located in the heart of Estepona, offering endless potential for various uses. With its expansive 900 square meters of shell and core space, this property provides a blank canvas to create a successful business or investment opportunity. Situated in the bustling center of Estepona, this unit backs onto Avenida Andalucia and is just 100 meters from the beach. The property boasts a generous 900 square meters of space, with ceiling heights of 4.20 meters on one side and 3.50 meters on the other, making it suitable for a wide range of applications. The property is currently in shell and core condition, allowing for complete customisation to suit your specific needs. Whether you envision a commercial enterprise, residential units, or a combination of both, this unit offers the flexibility to accommodate your vision. The town hall permits segregation and change of usage, enabling both residential and commercial purposes on the same premises. With two garage doors providing direct street access, the unit is also ideal for a storage business, supermarket or similar offering easy access and high ceilings. Lease Option In addition to being available for purchase, this property is available for a long lease of a minimum of 5 years with a renewable contract with a year paid upfront, providing stability and security for your investment or business operations. This property represents a significant investment opportunity due to its prime location and versatile usage options. Whether you choose to develop residential units, establish a commercial enterprise, or operate a storage facility, the potential for high returns is substantial.