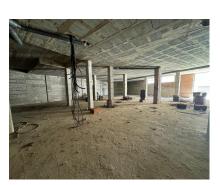

Commercial Unit for Sale or Lease: Prime Location in Estepona Discover a versatile and spacious commercial unit located in the heart of Estepona, offering endless potential for various uses. With its expansive 900 square meters of shell and core space, this property provides a blank canvas to create a successful business or investment opportunity. Situated in the bustling center of Estepona, this unit backs onto Avenida Andalucia and is just 100 meters from the beach. The property boasts a generous 900 square meters of space, with ceiling heights of 4.20 meters on one side and 3.50 meters on the other, making it suitable for a wide range of applications. The property is currently in shell and core condition, allowing for complete customisation to suit your specific needs. Whether you envision a commercial enterprise, residential units, or a combination of both, this unit offers the flexibility to accommodate your vision. The town hall permits segregation and change of usage, enabling both residential and commercial purposes on the same premises. With two garage doors providing direct street access, the unit is also ideal for a storage business, supermarket or similar offering easy access and high ceilings. Lease Option In addition to being available for purchase, this property is available for a long lease of a minimum of 5 years with a renewable contract with a year paid upfront, providing stability and security for your investment or business operations. This property represents a significant investment opportunity due to its prime location and versatile usage options. Whether you choose to develop residential units, establish a commercial enterprise, or operate a storage facility, the potential for high returns is substantial.