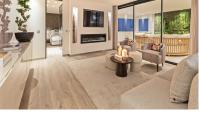

Rubbish: 300 EUR / year

Discover a luxurious, fully renovated apartment that epitomises modern comfort and elegance. This spacious 5-bedroom residence offers a sophisticated living experience, featuring exceptional design elements and high-end finishes throughout. Furthermore there are attractive views out to the marina and the sea beyond from the terrace of the property. As you enter through the classic entrance door, you are immediately welcomed by the opulent and expansive interior. To the right of the main entrance, a guest toilet is conveniently located. The heart of the apartment unfolds with a welcoming dining area, leading seamlessly into the ultra-modern Italian kitchen. Equipped with state-of-the-art technology and top-tier appliances, the kitchen adjoins an attractive lounge area with floor-to-ceiling doors that open to a pleasant terrace. The generously sized terrace serves as a luxurious extension of the apartment's interior, featuring lounge-style furnishings, an eco-friendly fire pit, and a striking moss wall art installation. From the terrace, enjoy expansive views of the Puerto Banús marina. Each of the five bedrooms boasts ample space and high-quality built-in wardrobes. The bathrooms are adorned with the latest generation stoneware and Italian marble walls, providing a refined and relaxing atmosphere. Additional features of this exquisite property include underfloor heating throughout, air conditioning, and an eco-friendly fireplace in the lounge, silent operatimng electrical window shutters. This apartment is ideal for those seeking the ultimate in comfort and style in the heart of Puerto Banús, or for investors looking for a high-end rental property with substantial return potential. A tourist license is available for the property.