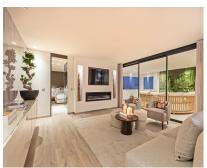

Rubbish: 300 EUR / year

Discover a luxurious, fully renovated apartment that epitomises modern comfort and elegance. This spacious 5-bedroom residence offers a sophisticated living experience, featuring exceptional design elements and high-end finishes throughout. Furthermore there are attractive views out to the marina and the sea beyond from the terrace of the property. As you enter through the classic entrance door, you are immediately welcomed by the opulent and expansive interior. To the right of the main entrance, a guest toilet is conveniently located. The heart of the apartment unfolds with a welcoming dining area, leading seamlessly into the ultra-modern Italian kitchen. Equipped with state-of-the-art technology and top-tier appliances, the kitchen adjoins an attractive lounge area with floor-to-ceiling doors that open to a pleasant terrace. The generously sized terrace serves as a luxurious extension of the apartment's interior, featuring lounge-style furnishings, an eco-friendly fire pit, and a striking moss wall art installation. From the terrace, enjoy expansive views of the Puerto Banús marina. Each of the five bedrooms boasts ample space and high-quality built-in wardrobes. The bathrooms are adorned with the latest generation stoneware and Italian marble walls, providing a refined and relaxing atmosphere. Additional features of this exquisite property include underfloor heating throughout, air conditioning, and an eco-friendly fireplace in the lounge, silent operatimng electrical window shutters. This apartment is ideal for those seeking the ultimate in comfort and style in the heart of Puerto Banús, or for investors looking for a high-end rental property with substantial return potential. A tourist license is available for the property.