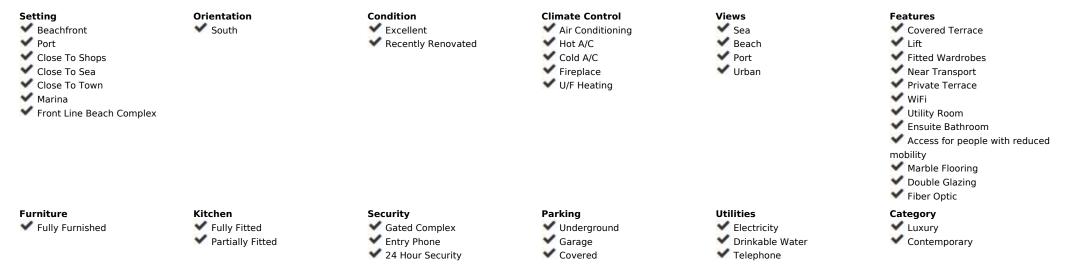

## Sales - Apartment - Puerto Banús 2.850.000€

www.mibgroup.es +34 662 58 96 58 info@mibgroup.es

Community: 2,928 EUR / year

Ref.-ID: MIBGR4791139

**Puerto Banús** 

IBI: 2,830 EUR / year

**Apartment** 

296 m2

Rubbish: 300 EUR / year

Discover a luxurious, fully renovated apartment that epitomises modern comfort and elegance. This spacious 5-bedroom residence offers a sophisticated living experience, featuring exceptional design elements and high-end finishes throughout. Furthermore there are attractive views out to the marina and the sea beyond from the terrace of the property. As you enter through the classic entrance door, you are immediately welcomed by the opulent and expansive interior. To the right of the main entrance, a guest toilet is conveniently located. The heart of the apartment unfolds with a welcoming dining area, leading seamlessly into the ultra-modern Italian kitchen. Equipped with state-of-the-art technology and top-tier appliances, the kitchen adjoins an attractive lounge area with floor-to-ceiling doors that open to a pleasant terrace. The generously sized terrace serves as a luxurious extension of the apartment's interior, featuring lounge-style furnishings, an eco-friendly fire pit, and a striking moss wall art installation. From the terrace, enjoy expansive views of the Puerto Banús marina. Each of the five bedrooms boasts ample space and high-quality built-in wardrobes. The bathrooms are adorned with the latest generation stoneware and Italian marble walls, providing a refined and relaxing atmosphere. Additional features of this exquisite property include underfloor heating throughout, air conditioning, and an eco-friendly fireplace in the lounge, silent operatimng electrical window shutters. This apartment is ideal for those seeking the ultimate in comfort and style in the heart of Puerto Banús, or for investors looking for a high-end rental property with substantial return potential. A tourist license is available for the property.