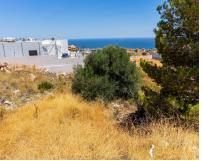

## 580 m2

Excellent plot with sea views in the upper area of Santangelo Norte. Plot with a slight slope and situated on high ground. Maximum utilization of the surface area. Basic features: Total land area: 580 m² Minimum sale area: 580 m² Buildable area: 290 m² Urban access Urban planning status: Urban land (plot) Zoned for single-family residential (villas) 2 buildable floors Amenities: Water Electricity Sewage system Street lighting Sidewalks PLOT'S PRICE: 235.000 + VAT

Setting
Suburban
Close To Town
Urbanisation

Orientation
South West

Condition Excellent

Views
Sea
Mountain
Panoramic