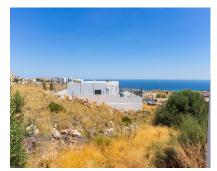

## 580 m2

Excellent plot with sea views in the upper area of Santangelo Norte. Plot with a slight slope and situated on high ground. Maximum utilization of the surface area. Basic features: Total land area: 580 m² Minimum sale area: 580 m² Buildable area: 290 m² Urban access Urban planning status: Urban land (plot) Zoned for single-family residential (villas) 2 buildable floors Amenities: Water Electricity Sewage system Street lighting Sidewalks PLOT'S PRICE: 235.000 + VAT

Setting
Suburban
Close To Town
Urbanisation

Orientation
South West

Condition Excellent

Views
Sea
Mountain
Panoramic