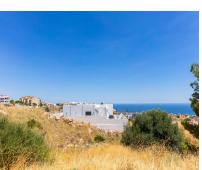

## 580 m2

Excellent plot with sea views in the upper area of Santangelo Norte. Plot with a slight slope and situated on high ground. Maximum utilization of the surface area. Basic features: Total land area: 580 m² Minimum sale area: 580 m² Buildable area: 290 m² Urban access Urban planning status: Urban land (plot) Zoned for single-family residential (villas) 2 buildable floors Amenities: Water Electricity Sewage system Street lighting Sidewalks PLOT'S PRICE: 235.000 + VAT

Setting
Suburban
Close To Town
Urbanisation

Orientation
South West

Condition Excellent

Views
Sea
Mountain
Panoramic