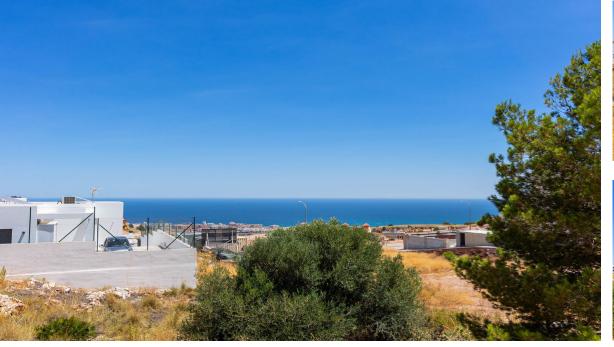

## 580 m2

Excellent plot with sea views in the upper area of Santangelo Norte. Plot with a slight slope and situated on high ground. Maximum utilization of the surface area. Basic features: Total land area: 580 m² Minimum sale area: 580 m² Buildable area: 290 m² Urban access Urban planning status: Urban land (plot) Zoned for single-family residential (villas) 2 buildable floors Amenities: Water Electricity Sewage system Street lighting Sidewalks PLOT'S PRICE: 235.000 + VAT

Setting
Suburban
Close To Town
Urbanisation

Orientation
South West

Condition Excellent

Views
Sea
Mountain
Panoramic