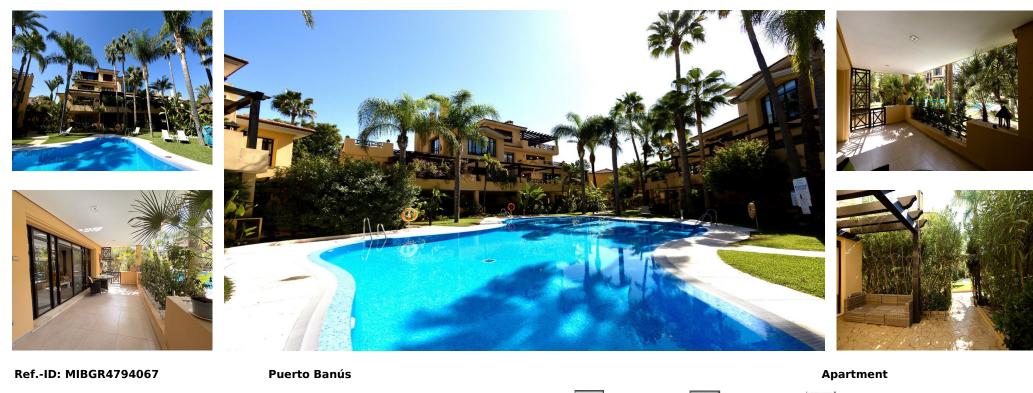

Sales - Apartment - Puerto Banús 1.150.000€ www.mibgroup.es +34 662 58 96 58 info@mibgroup.es

Community: 6,240 EUR / year

IBI: 1,400 EUR / year

2.5

Luxurious ground floor property with a surface area of 265m2, 3 spacious bedrooms, a large living room with a 45m2 southwest facing terrace with wonderful views to the pool. Built to the highest quality standards the property features domotics, underfloor heating in the bathrooms. Includes 1 private parking space in underground garage and 1 storage room. The development has a total of 36 properties. Properties are built to the highest standards and the exclusive gated community boasts 24 hour security, two swimming pool areas and lush tropical gardens and also enjoys a fantastic location just 100 metres from the beach and within walking distance to Mistral beach and the famous Puerto Banus.