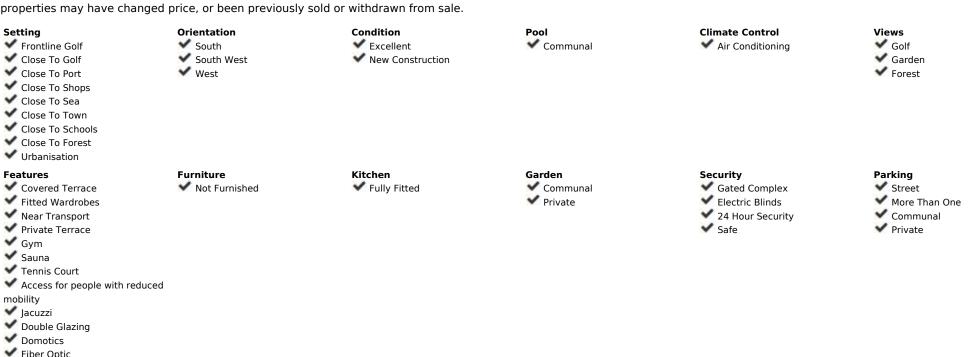

rive - Fuengirola: 8 min drive - Puerto Banus: 25 min drive - Marbella: 20 min drive - Golf: 1 min drive - Beach: 5 min walk - Nearest bars & restaurants: 2 min walk - Shops: 3 min drive - Public transport: 4 min walk The property market on the Costa del Sol is regaining momentum and quality properties are selling faster. We recommend that if you see properties on our web page that interest you within your budget, that you contact us immediately. Our teams are constantly working to ensure that the descriptions and advertised prices of the properties on this web page are correct and up to date. However, the information contained on this web page is subject to possible errors and/or omissions and some of the properties may have changed price, or been previously sold or withdrawn from sale.



Category
Bargain
Golf

Holiday Homes Investment Luxury Resale

Contemporary

With Planning Permission