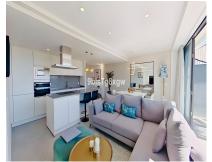

125 m2

Stunning 3-bedroom Duplex Penthouse with Sea and Mountain Views! Discover this exceptional South-West oriented penthouse, elegantly furnished and meticulously designed for comfort and style. Located in the highly sought-after gated community of Oasis 325, a newly built 2020 residence offering an unparalleled lifestyle with 24/7 security, a spa, gym, social clubhouse as well as indoor and outdoor pools. Perfectly situated on the New Golden Mile (Estepona East), in a rapidly developing area, the property is just 2 km from Atlas American School, 4 km from the beaches, and a mere 10-minute drive to the vibrant center of Estepona. Step inside to a bright, open-plan living space, where expansive windows lead to a spacious terrace, seamlessly blending indoor and outdoor living. The apartment enjoys sea views from the interior and from all terraces. The fully equipped kitchen features high-end appliances and includes a separate laundry room for convenience. The apartment also boasts a vast solarium, complete with an outdoor kitchen and barbecue, perfect for enjoying convivial moments al fresco. The master bedroom is a luxurious retreat, featuring an en-suite bathroom and a walk-in closet. Two additional bedrooms offer built-in wardrobes and share a stylish family bathroom. It also includes a large private parking space and a spacious storage room in the underground garage. This property has hardly ever been used: it's like new. It is sold fully-furnished and equipped (ready to move in!). Undoubtedly one of the best units in the complex due to its prime location, this property is a MUST-SEE!

Condition

Kitchen

✓ Fully Fitted

Excellent

✓ New Construction