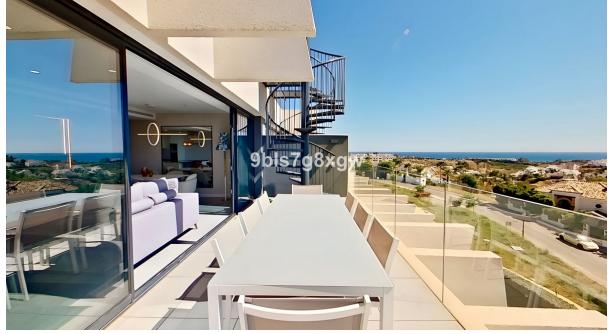

125 m2

Stunning 3-bedroom Duplex Penthouse with Sea and Mountain Views! Discover this exceptional South-West oriented penthouse, elegantly furnished and meticulously designed for comfort and style. Located in the highly sought-after gated community of Oasis 325, a newly built 2020 residence offering an unparalleled lifestyle with 24/7 security, a spa, gym, social clubhouse as well as indoor and outdoor pools. Perfectly situated on the New Golden Mile (Estepona East), in a rapidly developing area, the property is just 2 km from Atlas American School, 4 km from the beaches, and a mere 10-minute drive to the vibrant center of Estepona. Step inside to a bright, open-plan living space, where expansive windows lead to a spacious terrace, seamlessly blending indoor and outdoor living. The apartment enjoys sea views from the interior and from all terraces. The fully equipped kitchen features high-end appliances and includes a separate laundry room for convenience. The apartment also boasts a vast solarium, complete with an outdoor kitchen and barbecue, perfect for enjoying convivial moments al fresco. The master bedroom is a luxurious retreat, featuring an en-suite bathroom and a walk-in closet. Two additional bedrooms offer built-in wardrobes and share a stylish family bathroom. It also includes a large private parking space and a spacious storage room in the underground garage. This property has hardly ever been used: it's like new. It is sold fully-furnished and equipped (ready to move in!). Undoubtedly one of the best units in the complex due to its prime location, this property is a MUST-SEE!