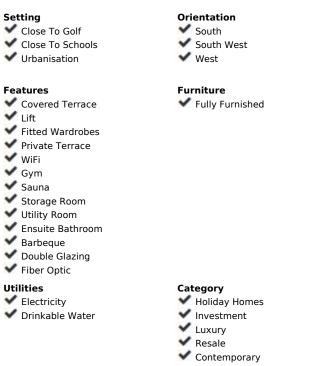

125 m2

Stunning 3-bedroom Duplex Penthouse with Sea and Mountain Views! Discover this exceptional South-West oriented penthouse, elegantly furnished and meticulously designed for comfort and style. Located in the highly sought-after gated community of Oasis 325, a newly built 2020 residence offering an unparalleled lifestyle with 24/7 security, a spa, gym, social clubhouse as well as indoor and outdoor pools. Perfectly situated on the New Golden Mile (Estepona East), in a rapidly developing area, the property is just 2 km from Atlas American School, 4 km from the beaches, and a mere 10-minute drive to the vibrant center of Estepona. Step inside to a bright, open-plan living space, where expansive windows lead to a spacious terrace, seamlessly blending indoor and outdoor living. The apartment enjoys sea views from the interior and from all terraces. The fully equipped kitchen features high-end appliances and includes a separate laundry room for convenience. The apartment also boasts a vast solarium, complete with an outdoor kitchen and barbecue, perfect for enjoying convivial moments al fresco. The master bedroom is a luxurious retreat, featuring an en-suite bathroom and a walk-in closet. Two additional bedrooms offer built-in wardrobes and share a stylish family bathroom. It also includes a large private parking space and a spacious storage room in the underground garage. This property has hardly ever been used: it's like new. It is sold fully-furnished and equipped (ready to move in!). Undoubtedly one of the best units in the complex due to its prime location, this property is a MUST-SEE!