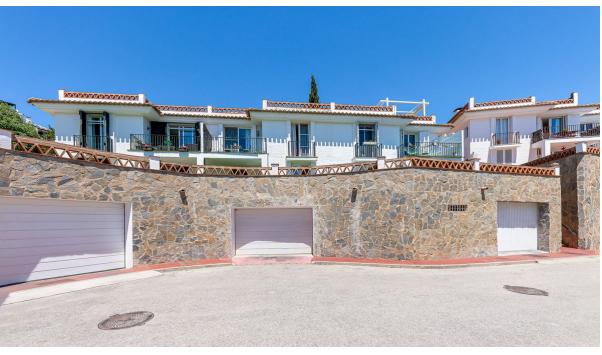

## Sales - House - Benalmadena 469.000€

www.mibgroup.es +34 662 58 96 58 info@mibgroup.es

Ref.-ID: MIBGR4797757

Community: 1,320 EUR / year

Benalmadena

IBI: 600 EUR / year

Rubbish: 89 EUR / year

234 m2

Are you looking for your family home with space for everyone? We offer an opportunity to purchase this beautiful townhouse situated in Rancho Domingo, a private urbanisation close to Benalmádena Pueblo. The property is distributed over 4 floors, with space for the whole family. Distribution: Basement: In total 76m2 divided into a large garage with space for 2 cars and a space that can be an independent flat or used as an entertainment room and gym. A complete bathroom is included. Ground floor: Two large bedrooms, both with fitted wardrobes and a complete bathroom. From both bedrooms there is direct access to a large terrace with beautiful sea views. On this level we find another room dedicated to dressing room and laundry and ironing area. Main floor: Living-dining room with access to a terrace with views to the Mediterranean Sea. There is also a fully equipped independent kitchen, the third large bedroom, a complete bathroom and a toilet. This level of the house is accessed through the main door and also has a very pleasant patio to enjoy the afternoon sun. Solarium: Large terrace with relaxation area and panoramic sea views. The ideal place to share with friends and relax after a day's work. The community has a large communal swimming pool. The property comes with one extra exterior parking space. Community fees: 110 monthly IBI: 600 per year (with bonus) Rubbish: 89 per year (with bonus) Ask for your visit now. We make it happen...