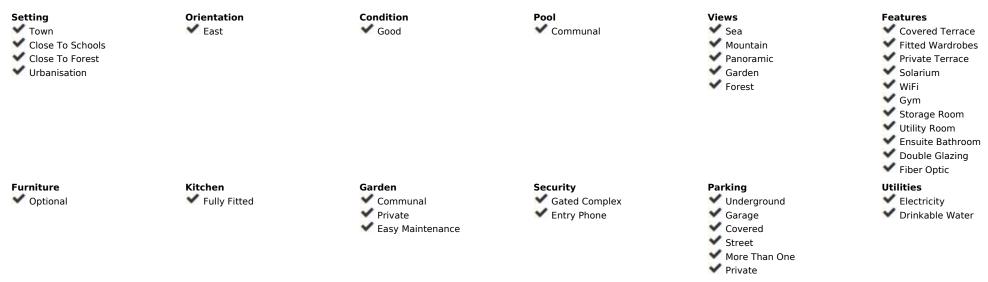

Are you looking for your family home with space for everyone? We offer an opportunity to purchase this beautiful townhouse situated in Rancho Domingo, a private urbanisation close to Benalmádena Pueblo. The property is distributed over 4 floors, with space for the whole family. Distribution: Basement: In total 76m2 divided into a large garage with space for 2 cars and a space that can be an independent flat or used as an entertainment room and gym. A complete bathroom is included. Ground floor: Two large bedrooms, both with fitted wardrobes and a complete bathroom. From both bedrooms there is direct access to a large terrace with beautiful sea views. On this level we find another room dedicated to dressing room and laundry and ironing area. Main floor: Living-dining room with access to a terrace with views to the Mediterranean Sea. There is also a fully equipped independent kitchen, the third large bedroom, a complete bathroom and a toilet. This level of the house is accessed through the main door and also has a very pleasant patio to enjoy the afternoon sun. Solarium: Large terrace with relaxation area and panoramic sea views. The ideal place to share with friends and relax after a day's work. The community has a large communal swimming pool. The property comes with one extra exterior parking space. Community fees: 110 monthly IBI: 600 per year (with bonus) Rubbish: 89 per year (with bonus) Ask for your visit now. We make it happen...