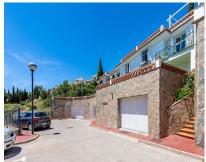

## Sales - House - Benalmadena 469.000€

www.mibgroup.es +34 662 58 96 58 info@mibgroup.es

Ref.-ID: MIBGR4797757

Community: 1,320 EUR / year

Benalmadena

IBI: 600 EUR / year

Rubbish: 89 EUR / year

234 m2

Are you looking for your family home with space for everyone? We offer an opportunity to purchase this beautiful townhouse situated in Rancho Domingo, a private urbanisation close to Benalmádena Pueblo. The property is distributed over 4 floors, with space for the whole family. Distribution: Basement: In total 76m2 divided into a large garage with space for 2 cars and a space that can be an independent flat or used as an entertainment room and gym. A complete bathroom is included. Ground floor: Two large bedrooms, both with fitted wardrobes and a complete bathroom. From both bedrooms there is direct access to a large terrace with beautiful sea views. On this level we find another room dedicated to dressing room and laundry and ironing area. Main floor: Living-dining room with access to a terrace with views to the Mediterranean Sea. There is also a fully equipped independent kitchen, the third large bedroom, a complete bathroom and a toilet. This level of the house is accessed through the main door and also has a very pleasant patio to enjoy the afternoon sun. Solarium: Large terrace with relaxation area and panoramic sea views. The ideal place to share with friends and relax after a day's work. The community has a large communal swimming pool. The property comes with one extra exterior parking space. Community fees: 110 monthly IBI: 600 per year (with bonus) Rubbish: 89 per year (with bonus) Ask for your visit now. We make it happen...