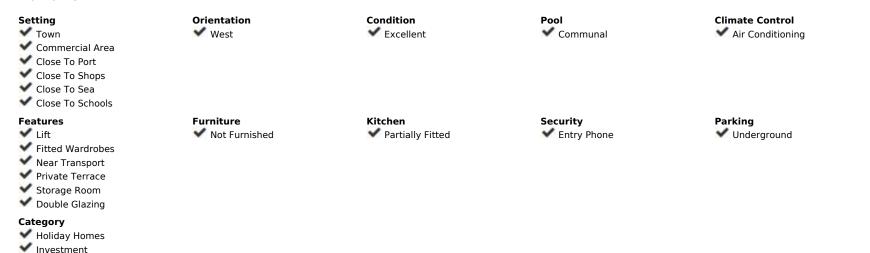

## Sales - Apartment - Estepona 540.000€

www.mibgroup.es +34 662 58 96 58 info@mibgroup.es

Ref.-ID: MIBGR4798252

Estepona

2

90 m2

**Apartment** 

Discover your dream penthouse in the heart of Estepona ready to move in! This is a modern 160m² penthouse, newly built in 2023, offering you an exclusive lifestyle with all the comforts at your fingertips. Located on the 6th floor, this exterior home features a west orientation that guarantees natural light and spectacular sunsets. With 3 spacious bedrooms and 2 elegant bathrooms, every detail has been thought out for your comfort. Enjoy generous and quiet spaces, perfect for relaxing after a busy day. Built-in wardrobes provide you with additional storage, while the storage room allows you to keep everything in order. Electric heating and air conditioning ensure that your home is cozy all year round. In addition, you will have the convenience of a parking space included in the price. The building has an elevator and a communal pool, ideal for cooling off on hot days. With an energy class B in both energy consumption and CO2 emissions, this penthouse is a sustainable and efficient option. Don't miss the opportunity to live in a brand new property, with all services at hand and in an unbeatable location. Come and see your new home in Estepona! Request your visit today with true professionals, we will accompany you every step of the way until you acquire your jewel on the Costa del Sol. In compliance with the Andalusian Government Decree 218/2005 of October 11, the client is informed that notary, registry, ITP and other expenses inherent to the sale are not included in the price, but agency fees are included. The data shown have no contractual value and are merely informative.

Views

Panoramic

✓ Urban

Utilities

Electricity

Drinkable Water

Luxury
Resale