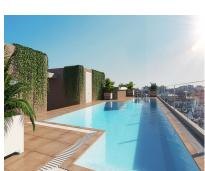

## Sales - Apartment - Estepona 540.000€

www.mibgroup.es +34 662 58 96 58 info@mibgroup.es

Ref.-ID: MIBGR4798252

Estepona

2

90 m2

**Apartment** 

Discover your dream penthouse in the heart of Estepona ready to move in! This is a modern 160m² penthouse, newly built in 2023, offering you an exclusive lifestyle with all the comforts at your fingertips. Located on the 6th floor, this exterior home features a west orientation that guarantees natural light and spectacular sunsets. With 3 spacious bedrooms and 2 elegant bathrooms, every detail has been thought out for your comfort. Enjoy generous and quiet spaces, perfect for relaxing after a busy day. Built-in wardrobes provide you with additional storage, while the storage room allows you to keep everything in order. Electric heating and air conditioning ensure that your home is cozy all year round. In addition, you will have the convenience of a parking space included in the price. The building has an elevator and a communal pool, ideal for cooling off on hot days. With an energy class B in both energy consumption and CO2 emissions, this penthouse is a sustainable and efficient option. Don't miss the opportunity to live in a brand new property, with all services at hand and in an unbeatable location. Come and see your new home in Estepona! Request your visit today with true professionals, we will accompany you every step of the way until you acquire your jewel on the Costa del Sol. In compliance with the Andalusian Government Decree 218/2005 of October 11, the client is informed that notary, registry, ITP and other expenses inherent to the sale are not included in the price, but agency fees are included. The data shown have no contractual value and are merely informative.