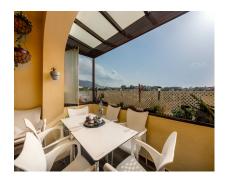

108 m2

**Apartment** 

FANTASTIC 2 BEDROOM APARTMENT WITH 36 m2 TERRACE IN AZATA GOLF, ESTEPONA! Are you looking for a home on the golf course? Or are you looking for tranquility and harmony? We present this spacious apartment of 108 m2 built, with 2 bedrooms with 2 bathrooms, one of them en suite with a shower and a hydromassage bathtub, a bright living room from which you can access the large fully glazed terrace with open views of Sierra Bermeja and the Valle Romano Golf Club, independent kitchen with laundry room, fully installed and lined built-in wardrobes, excellent finishes, reversible travertine marble floors, hot and cold air conditioning (AC) and pre-installation of a fireplace. It has 1 parking space and 1 storage room as inseparable annexes included in the price. The development has 2 swimming pools for adults and a children's pool, tropically designed gardens, a multipurpose community room, in which there is an already approved project that will be a gym and a social club. Located in the Doña Lucia Resort development, within the prestigious Azata Golf Club, just 1 minute by car from the aforementioned Valle Romano Golf Club. The location is excellent, it is very close to the new Hospital, in the new Estepona, near the future university, pharmacy, supermarkets and schools, a few minutes from the Estepona marina and Finca Cortesin, 5 minutes from its beaches, La Duquesa, Manilva and Casares. Both Puerto Banus and Sotogrande are 20 and 15 minutes away by car, it is an ideal area for golfers and to live all year round due to its tranquility and quality of construction. WHAT ARE YOU WAITING FOR? BOOK YOUR VISIT!!