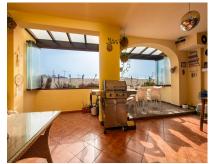

108 m2

**Apartment** 

FANTASTIC 2 BEDROOM APARTMENT WITH 36 m2 TERRACE IN AZATA GOLF, ESTEPONA! Are you looking for a home on the golf course? Or are you looking for tranquility and harmony? We present this spacious apartment of 108 m2 built, with 2 bedrooms with 2 bathrooms, one of them en suite with a shower and a hydromassage bathtub, a bright living room from which you can access the large fully glazed terrace with open views of Sierra Bermeja and the Valle Romano Golf Club, independent kitchen with laundry room, fully installed and lined built-in wardrobes, excellent finishes, reversible travertine marble floors, hot and cold air conditioning (AC) and pre-installation of a fireplace. It has 1 parking space and 1 storage room as inseparable annexes included in the price. The development has 2 swimming pools for adults and a children's pool, tropically designed gardens, a multipurpose community room, in which there is an already approved project that will be a gym and a social club. Located in the Doña Lucia Resort development, within the prestigious Azata Golf Club, just 1 minute by car from the aforementioned Valle Romano Golf Club. The location is excellent, it is very close to the new Hospital, in the new Estepona, near the future university, pharmacy, supermarkets and schools, a few minutes from the Estepona marina and Finca Cortesin, 5 minutes from its beaches, La Duquesa, Manilva and Casares. Both Puerto Banus and Sotogrande are 20 and 15 minutes away by car, it is an ideal area for golfers and to live all year round due to its tranquility and quality of construction. WHAT ARE YOU WAITING FOR? BOOK YOUR VISIT!!