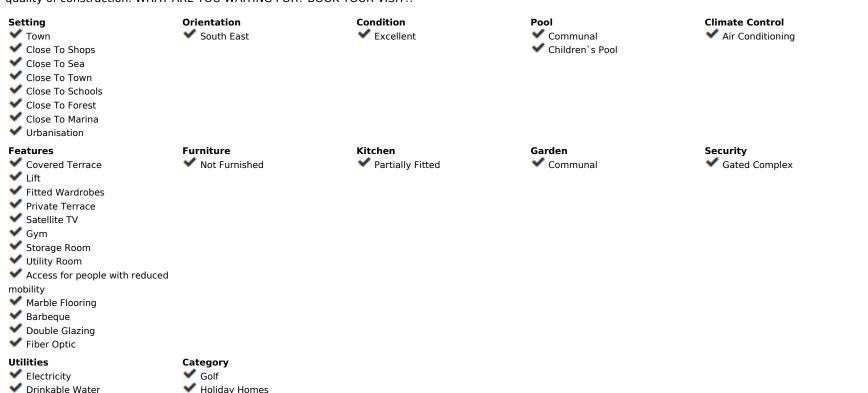

108 m2

**Apartment** 

FANTASTIC 2 BEDROOM APARTMENT WITH 36 m2 TERRACE IN AZATA GOLF, ESTEPONA! Are you looking for a home on the golf course? Or are you looking for tranquility and harmony? We present this spacious apartment of 108 m2 built, with 2 bedrooms with 2 bathrooms, one of them en suite with a shower and a hydromassage bathtub, a bright living room from which you can access the large fully glazed terrace with open views of Sierra Bermeja and the Valle Romano Golf Club, independent kitchen with laundry room, fully installed and lined built-in wardrobes, excellent finishes, reversible travertine marble floors, hot and cold air conditioning (AC) and pre-installation of a fireplace. It has 1 parking space and 1 storage room as inseparable annexes included in the price. The development has 2 swimming pools for adults and a children's pool, tropically designed gardens, a multipurpose community room, in which there is an already approved project that will be a gym and a social club. Located in the Doña Lucia Resort development, within the prestigious Azata Golf Club, just 1 minute by car from the aforementioned Valle Romano Golf Club. The location is excellent, it is very close to the new Hospital, in the new Estepona, near the future university, pharmacy, supermarkets and schools, a few minutes from the Estepona marina and Finca Cortesin, 5 minutes from its beaches, La Duquesa, Manilva and Casares. Both Puerto Banus and Sotogrande are 20 and 15 minutes away by car, it is an ideal area for golfers and to live all year round due to its tranquility and quality of construction. WHAT ARE YOU WAITING FOR? BOOK YOUR VISIT!!

Views

✓ Golf

**✓** Lake

Parking

✓ Underground

Covered
Private

Mountain

Panoramic
Garden

Investment

LuxuryResale

Telephone