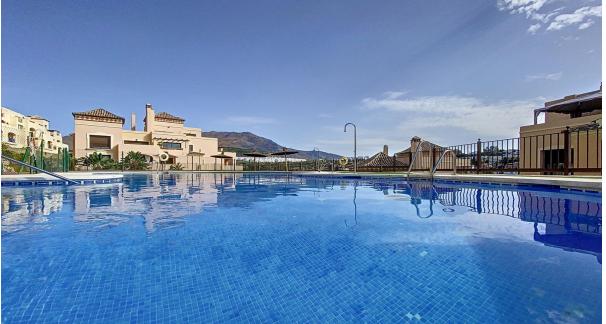

108 m2

**Apartment** 

FANTASTIC 2 BEDROOM APARTMENT WITH 36 m2 TERRACE IN AZATA GOLF, ESTEPONA! Are you looking for a home on the golf course? Or are you looking for tranquility and harmony? We present this spacious apartment of 108 m2 built, with 2 bedrooms with 2 bathrooms, one of them en suite with a shower and a hydromassage bathtub, a bright living room from which you can access the large fully glazed terrace with open views of Sierra Bermeja and the Valle Romano Golf Club, independent kitchen with laundry room, fully installed and lined built-in wardrobes, excellent finishes, reversible travertine marble floors, hot and cold air conditioning (AC) and pre-installation of a fireplace. It has 1 parking space and 1 storage room as inseparable annexes included in the price. The development has 2 swimming pools for adults and a children's pool, tropically designed gardens, a multipurpose community room, in which there is an already approved project that will be a gym and a social club. Located in the Doña Lucia Resort development, within the prestigious Azata Golf Club, just 1 minute by car from the aforementioned Valle Romano Golf Club. The location is excellent, it is very close to the new Hospital, in the new Estepona, near the future university, pharmacy, supermarkets and schools, a few minutes from the Estepona marina and Finca Cortesin, 5 minutes from its beaches, La Duquesa, Manilva and Casares. Both Puerto Banus and Sotogrande are 20 and 15 minutes away by car, it is an ideal area for golfers and to live all year round due to its tranquility and quality of construction. WHAT ARE YOU WAITING FOR? BOOK YOUR VISIT!!