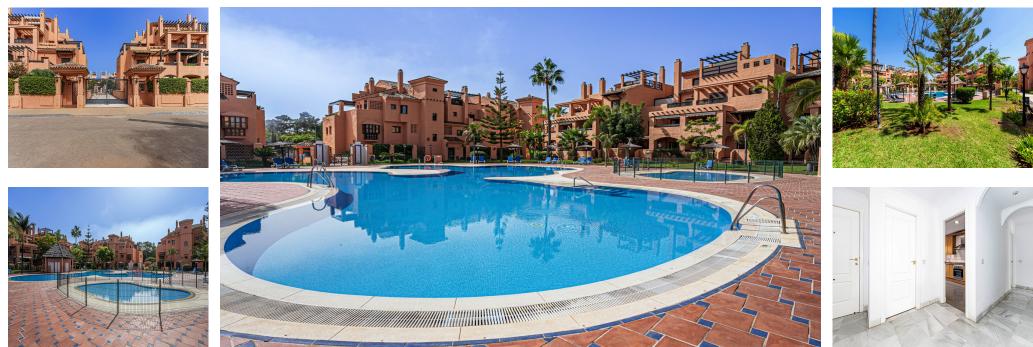

Magnificent opportunity next to the beach, in Hacienda del Sol. Close to amenities, schools, restaurants, supermarket and pharmacy and within walking distance to the beach. It is a very quiet area, next to Guadalmina, opposite the Marriott Hotel and only a few minutes drive from Marbella and Puerto Banus. The ground floor flat has three bedrooms, two bathrooms and a guest toilet. The kitchen is fully fitted and equipped, with a laundry area and a comfortable terrace to hang out the clothes. The living room has a fireplace and access to the terrace with a covered and uncovered area leading to a small garden. The master bedroom with en suite bathroom has a shower and bathtub, all of good quality. South facing It is located in an urbanization with communal garden, swimming pool, tennis and paddle court, next to a play area for children. There is a concierge during the day. It includes a large underground parking space and storage room. The area has a very good location for being close to the beach with a beach bar by the sea and being included in the near future, the promenade that connects Marbella with Estepona. It is a good opportunity, due to its location, qualities, services and access to the road.

| Setting<br>Beachside<br>Close To Golf<br>Close To Shops<br>Close To Sea<br>Close To Schools | Orientation<br>✓ South East | Condition<br>Good  | Pool<br>Communal   | Climate Control<br>Air Conditioning<br>Fireplace | Views<br>Panoramic<br>Garden |
|---------------------------------------------------------------------------------------------|-----------------------------|--------------------|--------------------|--------------------------------------------------|------------------------------|
| Features<br>Covered Terrace<br>Lift<br>Fitted Wardrobes<br>Near Transport<br>Tennis Court   | Furniture<br>Not Furnished  | Garden<br>Communal | Parking<br>Private |                                                  |                              |