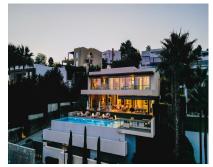

## Sales - House - Benahavís 4.250.000€

www.mibgroup.es +34 662 58 96 58 info@mibgroup.es

Ref.-ID: MIBGR4801219

House

Community: 3,240 EUR / year IBI: 1,754 EUR / year Rubbish: 18 EUR / year

Benahavís

546 m2

1413 m2

This captivating contemporary villa, located in a prestigious gated community in Atalaya, offers stunning open views of the golf course. Spanning three levels, the villa welcomes you with a grand entrance hall and an open-plan layout featuring a fully fitted kitchen equipped with Miele appliances, a dining area, and a spacious living room. Floor-to-ceiling terrace doors provide access to a large covered terrace that overlooks the lush garden and pool. Behind the living area, a hallway leads to a bedroom with an en-suite bathroom, currently used as an office, as well as a guest toilet. On the first floor, there are three generously sized en-suite bedrooms. The master suite stands out with its expansive walk-in dressing room, luxurious bathroom, and access to a 30m² terrace, offering breathtaking views. The lower level is designed for both comfort and entertainment. It includes the fifth en-suite bedroom with a walk-in closet, a large entertainment room, a gym, a sauna, a guest toilet, a laundry room, and several storage and machinery rooms. A charming Spanish patio brightens this level with natural daylight, creating a warm and inviting atmosphere throughout. This villa seamlessly blends modern luxury with functional living, all set within a tranquil and scenic environment Outside, you'll find a fully equipped outdoor kitchen featuring a unique charcoal grill, perfect for alfresco dining. A covered dining and lounge area provides the ideal space for relaxing or entertaining, while an additional covered terrace by the infinity pool offers even more room to unwind. Alongside the pool, sun loungers beckon you to sit back, relax, and enjoy the serene surroundings. A wide electric gate opens to reveal this stunning villa, with a spacious driveway leading to the entrance. The property includes covered parking for up to three cars, with ample additional space for guests to park within the grounds. The villa is just a 2-minute drive from a supermarket and 7 minutes from Puerto Banús, with schools, additional amenities,