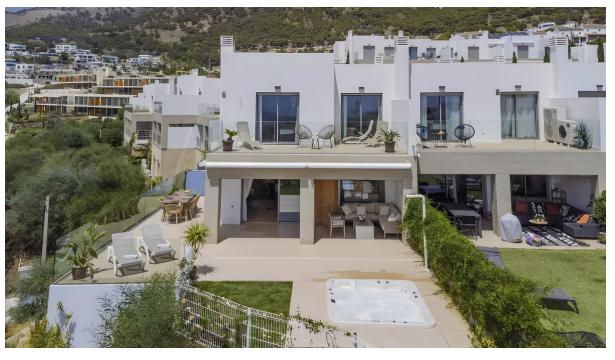

54 m2

Welcome to your new home! Privileged Location Discover this beautiful corner townhouse, located in the exclusive townhouse projects by Higueron. This charming home not only offers a modern and welcoming design, but also benefits from a southwest orientation that guarantees natural light all day long and spectacular sunsets. Featured Features - 3 Spacious Bedrooms: Perfect for families or those looking for additional guest space or a home office. - Ocean Views: Enjoy breath-taking ocean views from your own terrace. Imagine relaxing with a glass of wine while gazing at the horizon . - Southwest Orientation: The southwest orientation not only maximizes natural light, but also allows you to enjoy warm sunny days and cool nights under the stars in your private jacuzzi - Modern and Sustainable Design: The complex focuses on sustainability, with high quality finishes and a design that integrates seamlessly with the natural surroundings. - Common Areas and Amenities: Access to luxury facilities, such as swimming pools, gardens and recreational areas, ideal for enjoying with family or friends. A Unique Lifestyle Living in Higueron means enjoying a balanced lifestyle, surrounded by nature and with all the amenities at your fingertips. From outdoor activities to nearby dining options, you'll find everything you need for a fulfilling life. Don't miss out! This townhouse is a unique opportunity for those looking for a home that combines beauty, comfort and a special connection with nature. Come visit it and fall in love with your new home! Supermarket and Gas station: 900m Bus stop: 190 m Access to AP-7 highway: 1.3 km Beach: 4.3 km Benalmadena Town: 4 km Malaga Airport: 20.7 km