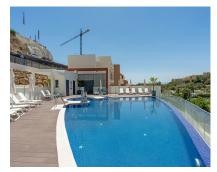

3

130 m<sup>2</sup>

This brand new (2020 build), modern 3-bedroom, 2-bathroom apartment is situated in the luxury complex of Alborada Homes with an elevator. It's situated in Benahavis with good road access to San Pedro de Alcantara, Puerto Banus and the AP-7 and A7. At a couple of minutes drive you will reach Monte Halcones, where you find a supermarket, pharmacy and various restaurants. The property has a stylish modern black kitchen with Bosch equipment. From the big sunny terrace, you will have lovely green views of the mountain. One parking space is included, as is a storage room. This beautifully maintained complex offers a decked pool area with sun loungers, parasols and a disabled chair into the pool. The secure, gated community offers garage parking and a gym.

| Setting Close To Golf Urbanisation | Condition Excellent  | Pool Communal      | Climate Control Air Conditioning                    | Views  Mountain Panoramic Garden    | Features Covered Terrace Lift Fitted Wardrobes Private Terrace Gym Storage Room Ensuite Bathroom Double Glazing |
|------------------------------------|----------------------|--------------------|-----------------------------------------------------|-------------------------------------|-----------------------------------------------------------------------------------------------------------------|
| Furniture Fully Furnished Optional | Kitchen Fully Fitted | Garden<br>Communal | Security Gated Complex Entry Phone 24 Hour Security | Parking Underground Garage Communal | Utilities Electricity Drinkable Water                                                                           |
| Category Luxury Resale             |                      |                    |                                                     |                                     |                                                                                                                 |