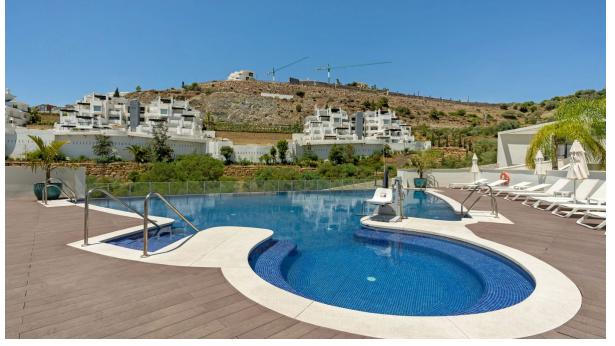

3

130 m<sup>2</sup>

This brand new (2020 build), modern 3-bedroom, 2-bathroom apartment is situated in the luxury complex of Alborada Homes with an elevator. It's situated in Benahavis with good road access to San Pedro de Alcantara, Puerto Banus and the AP-7 and A7. At a couple of minutes drive you will reach Monte Halcones, where you find a supermarket, pharmacy and various restaurants. The property has a stylish modern black kitchen with Bosch equipment. From the big sunny terrace, you will have lovely green views of the mountain. One parking space is included, as is a storage room. This beautifully maintained complex offers a decked pool area with sun loungers, parasols and a disabled chair into the pool. The secure, gated community offers garage parking and a gym.

| Setting Close To Golf Urbanisation | Condition Excellent  | Pool Communal      | Climate Control Air Conditioning                    | Views  Mountain Panoramic Garden    | Features Covered Terrace Lift Fitted Wardrobes Private Terrace Gym Storage Room Ensuite Bathroom Double Glazing |
|------------------------------------|----------------------|--------------------|-----------------------------------------------------|-------------------------------------|-----------------------------------------------------------------------------------------------------------------|
| Furniture Fully Furnished Optional | Kitchen Fully Fitted | Garden<br>Communal | Security Gated Complex Entry Phone 24 Hour Security | Parking Underground Garage Communal | Utilities Electricity Drinkable Water                                                                           |
| Category Luxury Resale             |                      |                    |                                                     |                                     |                                                                                                                 |