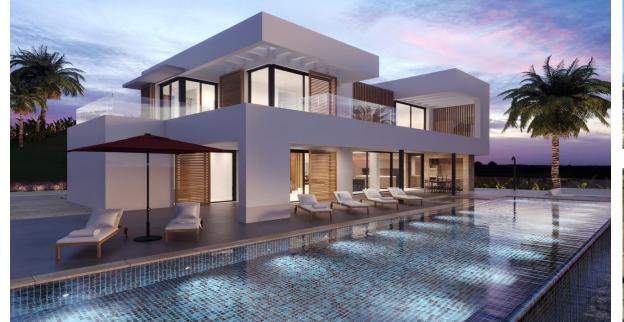

Sales - Plot - Benahavís 995.000€ www.mibgroup.es +34 662 58 96 58 info@mibgroup.es

Ref.-ID: MIBGR4804066

Benahavís

Community: 3,480 EUR / year

IBI: 476 EUR / year

Plot

EXCLUSIVE - Build your dream home on this FLAT RESIDENTIAL PLOT WITH PROJECT AND BUILDING LICENSE with sweeping views of the sea and coastline in the gated community of Monte Mayor. This is one of the best remaining plots in Monte Mayor with a flat landscape resulting in lower construction costs. Unobstructed panoramic views of the Mediterranean, the straight of Gibraltar and the Atlas Mountains. Discover the allure of this incredible corner plot offering 3.650 m2 of breathtaking sea views, this stunning villa project has been approved by the Benahavis Town Hall. Build max of 445 m2 (12.2%) and plot development of 912 m2 (25%). Positioned to perfection, this south/south-west facing gem is ready to build your dream villa, tailored for an idyllic holiday getaway or year-round living. No need to wait for architectural drawings and licensing, you can get started right away! \* VIEWS\* - Straight of Gibraltar - Atlas Mountains - Africa - Beautiful and unobstructed sea view - Mountain view \*\*\* 7% LAND TRANSFER TAX on this plot.\*\* Incredible tax savings! Monte Mayor stands as a secure, gated urbanisation strategically situated just a few minutes' drive from the A-7 motorway, shops and restaurants, offering seamless connectivity. Onsite residents and guests enjoy a café and bakery.The prestigious Marbella Club Golf Resort is reached within 3-minutes by car. This prime location, ensures a harmonious blend of tranquillity and accessibility, making it an ideal canvas for your residential vision. Enjoy all that Marbella and the Costa del Sol has to offer within 15minutes from the exclusive gates. Malaga airport is a mere 45-minutes away.

Setting Vrbanisation Orientation South South West Condition Excellent Pool Room For Pool Views Sea Mountain Panoramic Garden V Private