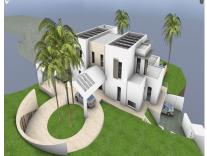

Sales - Plot - Benahavís 995.000€ www.mibgroup.es +34 662 58 96 58 info@mibgroup.es

Ref.-ID: MIBGR4804066

Benahavís

Community: 3,480 EUR / year

IBI: 476 EUR / year

Plot

EXCLUSIVE - Build your dream home on this FLAT RESIDENTIAL PLOT WITH PROJECT AND BUILDING LICENSE with sweeping views of the sea and coastline in the gated community of Monte Mayor. This is one of the best remaining plots in Monte Mayor with a flat landscape resulting in lower construction costs. Unobstructed panoramic views of the Mediterranean, the straight of Gibraltar and the Atlas Mountains. Discover the allure of this incredible corner plot offering 3.650 m2 of breathtaking sea views, this stunning villa project has been approved by the Benahavis Town Hall. Build max of 445 m2 (12.2%) and plot development of 912 m2 (25%). Positioned to perfection, this south/south-west facing gem is ready to build your dream villa, tailored for an idyllic holiday getaway or year-round living. No need to wait for architectural drawings and licensing, you can get started right away! \* VIEWS\* - Straight of Gibraltar - Atlas Mountains - Africa - Beautiful and unobstructed sea view - Mountain view \*\*\* 7% LAND TRANSFER TAX on this plot.\*\* Incredible tax savings! Monte Mayor stands as a secure, gated urbanisation strategically situated just a few minutes' drive from the A-7 motorway, shops and restaurants, offering seamless connectivity. Onsite residents and guests enjoy a café and bakery.The prestigious Marbella Club Golf Resort is reached within 3-minutes by car. This prime location, ensures a harmonious blend of tranquillity and accessibility, making it an ideal canvas for your residential vision. Enjoy all that Marbella and the Costa del Sol has to offer within 15minutes from the exclusive gates. Malaga airport is a mere 45-minutes away.