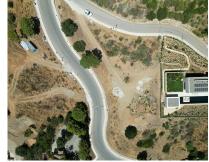

Sales - Plot - Benahavís 995.000€ www.mibgroup.es +34 662 58 96 58 info@mibgroup.es

Ref.-ID: MIBGR4804066

Benahavís

Community: 3,480 EUR / year

IBI: 476 EUR / year

Plot

EXCLUSIVE - Build your dream home on this FLAT RESIDENTIAL PLOT WITH PROJECT AND BUILDING LICENSE with sweeping views of the sea and coastline in the gated community of Monte Mayor. This is one of the best remaining plots in Monte Mayor with a flat landscape resulting in lower construction costs. Unobstructed panoramic views of the Mediterranean, the straight of Gibraltar and the Atlas Mountains. Discover the allure of this incredible corner plot offering 3.650 m2 of breathtaking sea views, this stunning villa project has been approved by the Benahavis Town Hall. Build max of 445 m2 (12.2%) and plot development of 912 m2 (25%). Positioned to perfection, this south/south-west facing gem is ready to build your dream villa, tailored for an idyllic holiday getaway or year-round living. No need to wait for architectural drawings and licensing, you can get started right away! \* VIEWS\* - Straight of Gibraltar - Atlas Mountains - Africa - Beautiful and unobstructed sea view - Mountain view \*\*\* 7% LAND TRANSFER TAX on this plot.\*\* Incredible tax savings! Monte Mayor stands as a secure, gated urbanisation strategically situated just a few minutes' drive from the A-7 motorway, shops and restaurants, offering seamless connectivity. Onsite residents and guests enjoy a café and bakery.The prestigious Marbella Club Golf Resort is reached within 3-minutes by car. This prime location, ensures a harmonious blend of tranquillity and accessibility, making it an ideal canvas for your residential vision. Enjoy all that Marbella and the Costa del Sol has to offer within 15minutes from the exclusive gates. Malaga airport is a mere 45-minutes away.