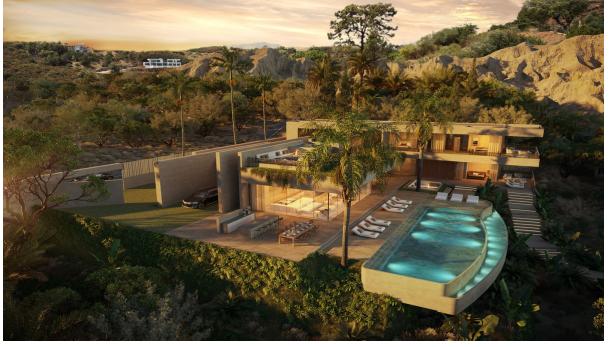

UNIQUE PLOT WITH PROJECT AND LICENSE IN MARBELLA CLUB GOLF Discover this extraordinary 4,927 m² plot & project with a granted building license in the heart of in the exclusive Marbella Club Golf Resort, offering stunning sea views extending to the African coast. The plot includes a state-of-the-art villa project designed by Archidom Architects, with a building permit and ready for construction of a luxury villa with 737 m² of living space plus terraces, 6 bedrooms, 8 bathrooms, a cinema room, gym, sauna, and more. Marbella Club Golf is one of Spain's most exclusive urbanizations, featuring a gated community with robust security. The world-class golf course exceeds expectations, and the Riding Stables, host of the Spanish Show Jumping Championships, offer exciting activities for horse enthusiasts. The charming thatched Marbella Club House overlooks the golf courses, providing a perfect setting to relax and enjoy. The resort's restaurant is celebrated for its exceptional service and cuisine. Plot Price: 1.750.000[]. Estimated Building Cost: 2.500.000[]. Exit Price: 7.000.000[]