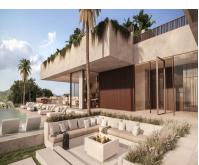

UNIQUE PLOT WITH PROJECT AND LICENSE IN MARBELLA CLUB GOLF Discover this extraordinary 4,927 m² plot & project with a granted building license in the heart of in the exclusive Marbella Club Golf Resort, offering stunning sea views extending to the African coast. The plot includes a state-of-the-art villa project designed by Archidom Architects, with a building permit and ready for construction of a luxury villa with 737 m² of living space plus terraces, 6 bedrooms, 8 bathrooms, a cinema room, gym, sauna, and more. Marbella Club Golf is one of Spain's most exclusive urbanizations, featuring a gated community with robust security. The world-class golf course exceeds expectations, and the Riding Stables, host of the Spanish Show Jumping Championships, offer exciting activities for horse enthusiasts. The charming thatched Marbella Club House overlooks the golf courses, providing a perfect setting to relax and enjoy. The resort's restaurant is celebrated for its exceptional service and cuisine. Plot Price: 1.750.000[]. Estimated Building Cost: 2.500.000[]. Exit Price: 7.000.000[]