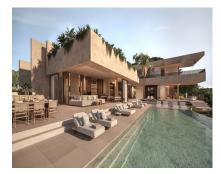

UNIQUE PLOT WITH PROJECT AND LICENSE IN MARBELLA CLUB GOLF Discover this extraordinary 4,927 m² plot & project with a granted building license in the heart of in the exclusive Marbella Club Golf Resort, offering stunning sea views extending to the African coast. The plot includes a state-of-the-art villa project designed by Archidom Architects, with a building permit and ready for construction of a luxury villa with 737 m² of living space plus terraces, 6 bedrooms, 8 bathrooms, a cinema room, gym, sauna, and more. Marbella Club Golf is one of Spain's most exclusive urbanizations, featuring a gated community with robust security. The world-class golf course exceeds expectations, and the Riding Stables, host of the Spanish Show Jumping Championships, offer exciting activities for horse enthusiasts. The charming thatched Marbella Club House overlooks the golf courses, providing a perfect setting to relax and enjoy. The resort's restaurant is celebrated for its exceptional service and cuisine. Plot Price: 1.750.000[]. Estimated Building Cost: 2.500.000[]. Exit Price: 7.000.000[]