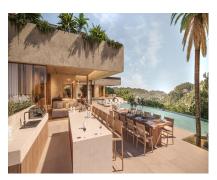

UNIQUE PLOT WITH PROJECT AND LICENSE IN MARBELLA CLUB GOLF Discover this extraordinary 4,927 m² plot & project with a granted building license in the heart of in the exclusive Marbella Club Golf Resort, offering stunning sea views extending to the African coast. The plot includes a state-of-the-art villa project designed by Archidom Architects, with a building permit and ready for construction of a luxury villa with 737 m² of living space plus terraces, 6 bedrooms, 8 bathrooms, a cinema room, gym, sauna, and more. Marbella Club Golf is one of Spain's most exclusive urbanizations, featuring a gated community with robust security. The world-class golf course exceeds expectations, and the Riding Stables, host of the Spanish Show Jumping Championships, offer exciting activities for horse enthusiasts. The charming thatched Marbella Club House overlooks the golf courses, providing a perfect setting to relax and enjoy. The resort's restaurant is celebrated for its exceptional service and cuisine. Plot Price: 1.750.000[]. Estimated Building Cost: 2.500.000[]. Exit Price: 7.000.000[]