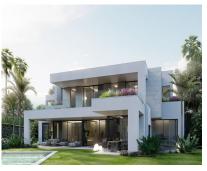

## Sales - Plot - Benahavís 749.00€

www.mibgroup.es +34 662 58 96 58 info@mibgroup.es

Ref.-ID: MIBGR4808110 Benahavís Plot

544 m2

1400 m2

Location: Benahavis, Puerto Del Almendro, gated community - La Resina with sea views and license to build in place Spacious plot located in a privileged position, ideal for those seeking the best of both worlds: peace, tranquility, and panoramic views of the surrounding landscape, along with sea views, yet very close to all amenities. The proximity to San Pedro and Puerto Banús ensures easy and quick access to a wide range of services, shops, restaurants, and entertainment options. The development is distinguished by its high security standards, featuring barriers and surveillance cameras at the entrance, providing a safe and exclusive environment for its residents. Additionally, the area is surrounded by lush green spaces and natural trails, offering a perfect setting to enjoy outdoor activities and nature. This unique enclave combines the serenity of a tranquil retreat with the convenience of being close to everything needed for a comfortable and sophisticated life. Perfect for building your dream home in an environment of unparalleled luxury and security.