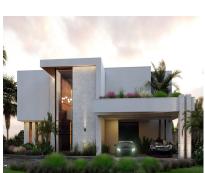

## Sales - Plot - Benahavís 749.00€

www.mibgroup.es +34 662 58 96 58 info@mibgroup.es

Ref.-ID: MIBGR4808110 Benahavís Plot

544 m2

1400 m2

Location: Benahavis, Puerto Del Almendro, gated community - La Resina with sea views and license to build in place Spacious plot located in a privileged position, ideal for those seeking the best of both worlds: peace, tranquility, and panoramic views of the surrounding landscape, along with sea views, yet very close to all amenities. The proximity to San Pedro and Puerto Banús ensures easy and quick access to a wide range of services, shops, restaurants, and entertainment options. The development is distinguished by its high security standards, featuring barriers and surveillance cameras at the entrance, providing a safe and exclusive environment for its residents. Additionally, the area is surrounded by lush green spaces and natural trails, offering a perfect setting to enjoy outdoor activities and nature. This unique enclave combines the serenity of a tranquil retreat with the convenience of being close to everything needed for a comfortable and sophisticated life. Perfect for building your dream home in an environment of unparalleled luxury and security.