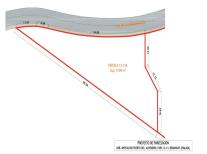

## Sales - Plot - Benahavís 749.00€

www.mibgroup.es +34 662 58 96 58 info@mibgroup.es

Ref.-ID: MIBGR4808110 Benahavís Plot

544 m2

1400 m2

Location: Benahavis, Puerto Del Almendro, gated community - La Resina with sea views and license to build in place Spacious plot located in a privileged position, ideal for those seeking the best of both worlds: peace, tranquility, and panoramic views of the surrounding landscape, along with sea views, yet very close to all amenities. The proximity to San Pedro and Puerto Banús ensures easy and quick access to a wide range of services, shops, restaurants, and entertainment options. The development is distinguished by its high security standards, featuring barriers and surveillance cameras at the entrance, providing a safe and exclusive environment for its residents. Additionally, the area is surrounded by lush green spaces and natural trails, offering a perfect setting to enjoy outdoor activities and nature. This unique enclave combines the serenity of a tranquil retreat with the convenience of being close to everything needed for a comfortable and sophisticated life. Perfect for building your dream home in an environment of unparalleled luxury and security.