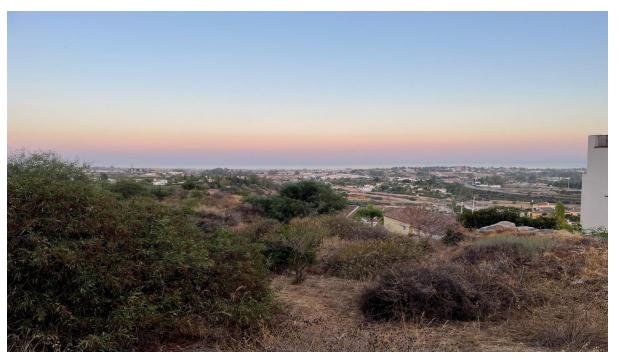

## Sales - Plot - Benahavís 749.00€

www.mibgroup.es +34 662 58 96 58 info@mibgroup.es

Ref.-ID: MIBGR4808110 Benahavís Plot

544 m2

1400 m2

Location: Benahavis, Puerto Del Almendro, gated community - La Resina with sea views and license to build in place Spacious plot located in a privileged position, ideal for those seeking the best of both worlds: peace, tranquility, and panoramic views of the surrounding landscape, along with sea views, yet very close to all amenities. The proximity to San Pedro and Puerto Banús ensures easy and quick access to a wide range of services, shops, restaurants, and entertainment options. The development is distinguished by its high security standards, featuring barriers and surveillance cameras at the entrance, providing a safe and exclusive environment for its residents. Additionally, the area is surrounded by lush green spaces and natural trails, offering a perfect setting to enjoy outdoor activities and nature. This unique enclave combines the serenity of a tranquil retreat with the convenience of being close to everything needed for a comfortable and sophisticated life. Perfect for building your dream home in an environment of unparalleled luxury and security.