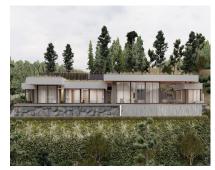

Great investment opportunity – Huge plot with the best panoramic sea views in Monte Mayor. Ready to start construction works. The plot is sold with building license in place for an ultra modern villa. Discover the best plot location in the prestigious Montemayor Urbanization. This prime piece of real estate offers an unparalleled opportunity to build your dream home with stunning, all-encompassing views of the sea, river, and hills. It's everything you could ever dream of and more. Key Features: • Amazing Sea View: Wake up to stunning, unobstructed views of the Mediterranean Sea. • South Facing: Enjoy sunlight all day long with this perfect orientation. • Panoramic Natural Park View: Overlook a beautiful natural park, providing a sense of peace and connection with nature. • Stunning Rio Guadalmansa View: Enjoy the tranquil and picturesque views of the Rio Guadalmansa, adding to the natural beauty of the surroundings. • Large Inclined Plot: Spanning 4,000 sqm, this plot is ideal for a hillside house with panoramic views and an infinity pool. • Ready to Build: All necessary build licenses and project plans are in place, allowing you to start construction immediately. • Proximity to Amenities: o 2 minutes to Marbella Club Golf: Perfect for golf enthusiasts. o 10 minutes to Mercadona: Convenient shopping for daily needs. o 20 minutes to Puerto Banús: Access to vibrant nightlife, luxury shopping, and exquisite dining. The project is for an ultra modern villa where the each detail was thinking for a contemporary life style. Huge windows up to ceilings will allow enjoying these stunning views from every edge of the property. The villa will distribute into one level which is perfect as a family home and will consist of a spacious entrance leading to a double height living area with an open plan kitchen and the direct access to the outdoor chill out area with covered and uncovered spaces and a beautiful swimming pool, 4 bedrooms, 3 bathrooms, a master bedroom is en-suite with a separate dressing area. All bedrooms offer