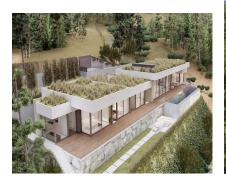

Great investment opportunity – Huge plot with the best panoramic sea views in Monte Mayor. Ready to start construction works. The plot is sold with building license in place for an ultra modern villa. Discover the best plot location in the prestigious Montemayor Urbanization. This prime piece of real estate offers an unparalleled opportunity to build your dream home with stunning, all-encompassing views of the sea, river, and hills. It's everything you could ever dream of and more. Key Features: • Amazing Sea View: Wake up to stunning, unobstructed views of the Mediterranean Sea. • South Facing: Enjoy sunlight all day long with this perfect orientation. • Panoramic Natural Park View: Overlook a beautiful natural park, providing a sense of peace and connection with nature. • Stunning Rio Guadalmansa View: Enjoy the tranquil and picturesque views of the Rio Guadalmansa, adding to the natural beauty of the surroundings. • Large Inclined Plot: Spanning 4,000 sqm, this plot is ideal for a hillside house with panoramic views and an infinity pool. • Ready to Build: All necessary build licenses and project plans are in place, allowing you to start construction immediately. • Proximity to Amenities: o 2 minutes to Marbella Club Golf: Perfect for golf enthusiasts. o 10 minutes to Mercadona: Convenient shopping for daily needs. o 20 minutes to Puerto Banús: Access to vibrant nightlife, luxury shopping, and exquisite dining. The project is for an ultra modern villa where the each detail was thinking for a contemporary life style. Huge windows up to ceilings will allow enjoying these stunning views from every edge of the property. The villa will distribute into one level which is perfect as a family home and will consist of a spacious entrance leading to a double height living area with an open plan kitchen and the direct access to the outdoor chill out area with covered and uncovered spaces and a beautiful swimming pool, 4 bedrooms, 3 bathrooms, a master bedroom is en-suite with a separate dressing area. All bedrooms offer