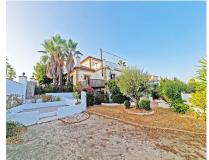

This independent villa, situated in one of the most sought-after urbanizations between Alhaurín el Grande and Coín, boasts a charming corner plot complete with a swimming pool. Positioned to the south, the villa, along with its front garden and pool, enjoys stunning, unobstructed views of the surrounding mountains. While the property does require some renovation, its 335m² of built space, including a large basement, offers immense potential to transform it into a magnificent family home. The spacious living and dining area, adjacent to the kitchen, presents an excellent opportunity for modern open-plan living if desired. The ground floor features two generously sized bedrooms and two bathrooms, while the upper floor offers two additional bedrooms that share a bathroom and have access to an expansive open terrace. The basement is a versatile space with great potential, featuring direct access from both the garage and a separate entrance from the garden. Whether you envision a cinema room, gym, entertainment area, additional bedrooms, or even an independent apartment, the possibilities are endless. The swimming pool, which requires a complete renovation, could easily be covered and heated for year-round enjoyment. Additional features include installed air conditioning and a central heating system, although the latter needs a new pump. Priced attractively for its prime location, this villa represents a fantastic opportunity to create a home that reflects your personal style in a tranquil, well-established urbanization. Conveniently located close to the village center, it's just a 15-minute drive to the beaches of La Cala de Mijas and 20 minutes from Málaga. Experience the best of both worlds—countryside living with easy access to everything you need.