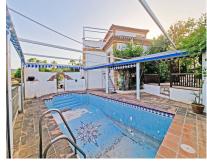

This independent villa, situated in one of the most sought-after urbanizations between Alhaurín el Grande and Coín, boasts a charming corner plot complete with a swimming pool. Positioned to the south, the villa, along with its front garden and pool, enjoys stunning, unobstructed views of the surrounding mountains. While the property does require some renovation, its 335m² of built space, including a large basement, offers immense potential to transform it into a magnificent family home. The spacious living and dining area, adjacent to the kitchen, presents an excellent opportunity for modern open-plan living if desired. The ground floor features two generously sized bedrooms and two bathrooms, while the upper floor offers two additional bedrooms that share a bathroom and have access to an expansive open terrace. The basement is a versatile space with great potential, featuring direct access from both the garage and a separate entrance from the garden. Whether you envision a cinema room, gym, entertainment area, additional bedrooms, or even an independent apartment, the possibilities are endless. The swimming pool, which requires a complete renovation, could easily be covered and heated for year-round enjoyment. Additional features include installed air conditioning and a central heating system, although the latter needs a new pump. Priced attractively for its prime location, this villa represents a fantastic opportunity to create a home that reflects your personal style in a tranquil, well-established urbanization. Conveniently located close to the village center, it's just a 15-minute drive to the beaches of La Cala de Mijas and 20 minutes from Málaga. Experience the best of both worlds—countryside living with easy access to everything you need.