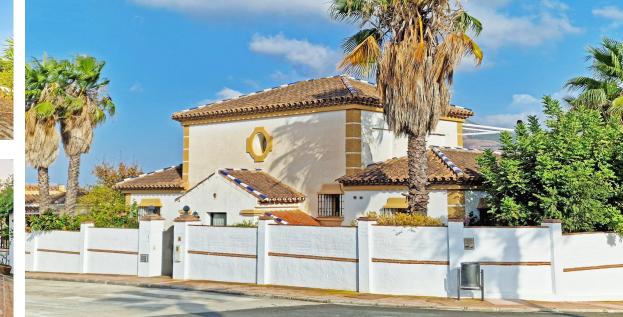

This independent villa, situated in one of the most sought-after urbanizations between Alhaurín el Grande and Coín, boasts a charming corner plot complete with a swimming pool. Positioned to the south, the villa, along with its front garden and pool, enjoys stunning, unobstructed views of the surrounding mountains. While the property does require some renovation, its 335m² of built space, including a large basement, offers immense potential to transform it into a magnificent family home. The spacious living and dining area, adjacent to the kitchen, presents an excellent opportunity for modern open-plan living if desired. The ground floor features two generously sized bedrooms and two bathrooms, while the upper floor offers two additional bedrooms that share a bathroom and have access to an expansive open terrace. The basement is a versatile space with great potential, featuring direct access from both the garage and a separate entrance from the garden. Whether you envision a cinema room, gym, entertainment area, additional bedrooms, or even an independent apartment, the possibilities are endless. The swimming pool, which requires a complete renovation, could easily be covered and heated for year-round enjoyment. Additional features include installed air conditioning and a central heating system, although the latter needs a new pump. Priced attractively for its prime location, this villa represents a fantastic opportunity to create a home that reflects your personal style in a tranquil, well-established urbanization. Conveniently located close to the village center, it's just a 15-minute drive to the beaches of La Cala de Mijas and 20 minutes from Málaga. Experience the best of both worlds—countryside living with easy access to everything you need.