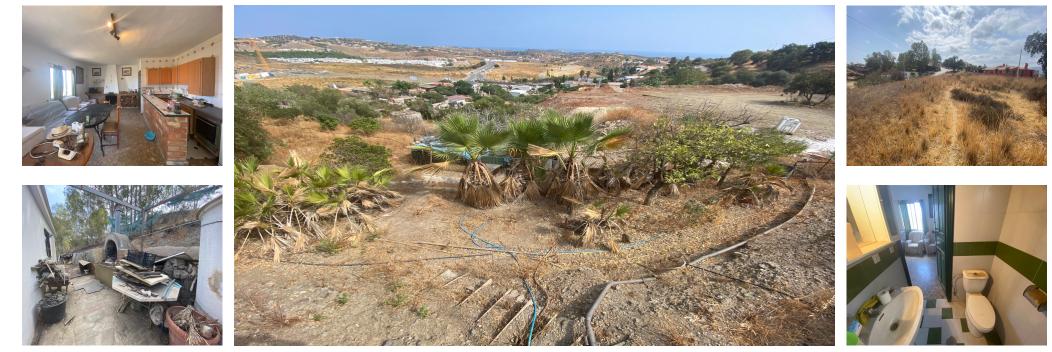

Sales - Plot - Mijas Costa 330.000€ www.mibgroup.es +34 662 58 96 58 info@mibgroup.es

Ref.-ID: MIBGR4820575

Mijas Costa

IBI: 181 EUR / year

2500 m2

This magnificent property is in a rural setting, perfect for those seeking tranquility and privacy. Facing southeast, the house offers stunning views of the countryside, mountains, garden, pool, and sea. The property features a fitted kitchen, lounge with fireplace, marble floors, and a private pool surrounded by lush gardens. There is also space for a garage or an additional extension. Ideal as a family home, it is conveniently situated close to all amenities and golf courses. The property includes fruit trees and a barbecue area, perfect for outdoor enjoyment. Some restoration is needed, but it offers great potential for customization. Plot, Countryside, Fitted Kitchen, Parking: Private, Pool: Private, Garden: Private, Facing: Southeast Views: Countryside, Garden, Mountains, Pool, Sea Features: Barbecue, Close to all Amenities, Conveniently Situated for Golf, Fireplace, Fruit Trees, Garden, Ideal Family Home, Kitchen diner, Lounge, Marble Floors, Mountain View, Possibility of extension, Private Area, Private pool, Sea Views, Some restoration needed, Space for Garage, Space for Pool, Tumble Dryer, Washing Machine

| Setting<br>Close To Golf   | Orientation<br>South East | Private<br>Room For Pool | Climate Control<br>Fireplace | Views<br>Sea<br>Mountain<br>Country<br>Garden<br>Pool | Features<br>Marble Flooring<br>Barbeque |
|----------------------------|---------------------------|--------------------------|------------------------------|-------------------------------------------------------|-----------------------------------------|
| Furniture<br>Vot Furnished | Kitchen<br>V Fully Fitted | Garden<br>Yrivate        | Parking<br>Private           |                                                       |                                         |