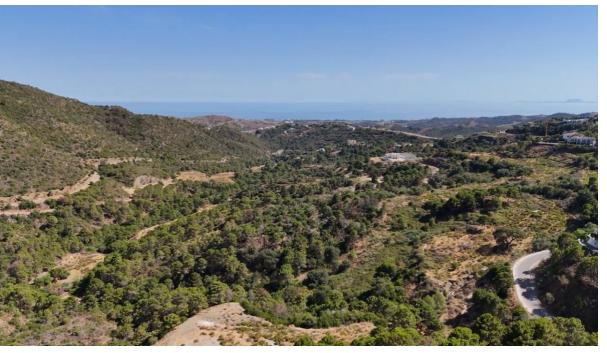

## Sales - Plot - Benahavís 595.000€

www.mibgroup.es +34 662 58 96 58 info@mibgroup.es

Ref.-ID: MIBGR4821799 Benahavís Plot

2975 m2

PRIME MONTE MAYOR RESIDENTIAL PLOT WITH BREATHTAKING VIEWS Discover this exceptional 2.975 square-meter plot, available for purchase with villa construction permission to build 771 square-meter in the highly sought-after Monte Mayor urbanization. This expansive plot offers stunning panoramic views of the Mediterranean. With a buildability of 12.5% as per planning regulations, this site is perfect for your luxury property. Our design ensures that each plot retains its natural charm, providing owners with ample space and unparalleled privacy. Monte Mayor is renowned for its breathtaking natural beauty and top-notch amenities, including 24-hour security. Despite its serene setting, the plot is conveniently accessible, just a 15-minute drive from the bustling hub of Puerto Banús, 25 minutes from Marbella, and less than 45 minutes from Málaga Airport.