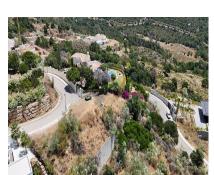

## Sales - Plot - Benahavís 750.000€

www.mibgroup.es +34 662 58 96 58 info@mibgroup.es

Ref.-ID: MIBGR4821940 Benahavís Plot

3563 m2

PRIME MONTE MAYOR RESIDENTIAL PLOT WITH BREATHTAKING VIEWS Discover this exceptional 3.563 square-meter building site, ideal for constructing a nice villa in the highly sought-after Monte Mayor urbanization. This expansive plot offers stunning views of the Mediterranean, Gibraltar, and the African coastline, all set against a stunning mountain backdrop. With a buildability of 12.5% as per planning regulations, this site is perfect for your luxury property. Our design ensures that each plot retains its natural charm, providing owners with ample space and unparalleled privacy. Monte Mayor is renowned for its breathtaking natural beauty and top-notch amenities, including 24-hour security. Despite its serene setting, the plot is conveniently accessible, just a 15-minute drive from the bustling hub of Puerto Banús, 25 minutes from Marbella, and less than 45 minutes from Málaga Airport.