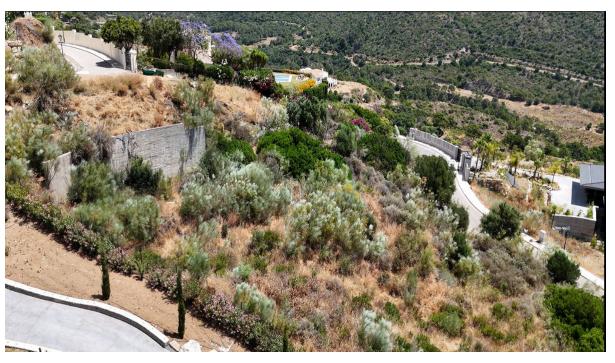

## Sales - Plot - Benahavís 750.000€

www.mibgroup.es +34 662 58 96 58 info@mibgroup.es

Ref.-ID: MIBGR4821940 Benahavís Plot

3563 m2

PRIME MONTE MAYOR RESIDENTIAL PLOT WITH BREATHTAKING VIEWS Discover this exceptional 3.563 square-meter building site, ideal for constructing a nice villa in the highly sought-after Monte Mayor urbanization. This expansive plot offers stunning views of the Mediterranean, Gibraltar, and the African coastline, all set against a stunning mountain backdrop. With a buildability of 12.5% as per planning regulations, this site is perfect for your luxury property. Our design ensures that each plot retains its natural charm, providing owners with ample space and unparalleled privacy. Monte Mayor is renowned for its breathtaking natural beauty and top-notch amenities, including 24-hour security. Despite its serene setting, the plot is conveniently accessible, just a 15-minute drive from the bustling hub of Puerto Banús, 25 minutes from Marbella, and less than 45 minutes from Málaga Airport.