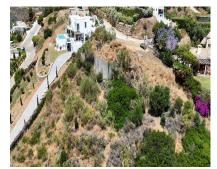

## Sales - Plot - Benahavís 750.000€

www.mibgroup.es +34 662 58 96 58 info@mibgroup.es

Ref.-ID: MIBGR4821940 Benahavís Plot

3563 m2

PRIME MONTE MAYOR RESIDENTIAL PLOT WITH BREATHTAKING VIEWS Discover this exceptional 3.563 square-meter building site, ideal for constructing a nice villa in the highly sought-after Monte Mayor urbanization. This expansive plot offers stunning views of the Mediterranean, Gibraltar, and the African coastline, all set against a stunning mountain backdrop. With a buildability of 12.5% as per planning regulations, this site is perfect for your luxury property. Our design ensures that each plot retains its natural charm, providing owners with ample space and unparalleled privacy. Monte Mayor is renowned for its breathtaking natural beauty and top-notch amenities, including 24-hour security. Despite its serene setting, the plot is conveniently accessible, just a 15-minute drive from the bustling hub of Puerto Banús, 25 minutes from Marbella, and less than 45 minutes from Málaga Airport.