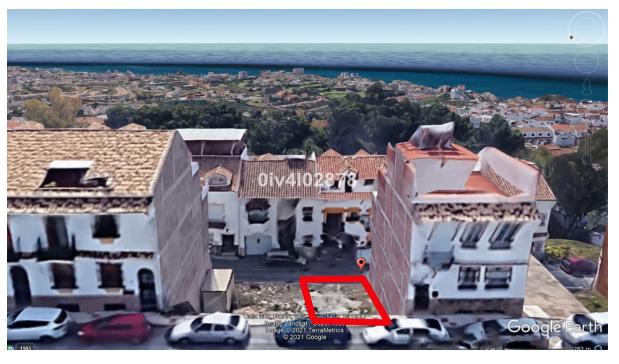

## Sales - Plot - Benalmadena Pueblo 140.000€

www.mibgroup.es +34 662 58 96 58 info@mibgroup.es

**Plot** 

Ref.-ID: MIBGR4827967 Benalmadena Pueblo

IBI: 200 EUR / year

108 m2

Urban plot of 108m2 located in Benalmadena Pueblo, great location, higher level with sea views, close to shops restaurants and everything the charming Pueblo has to offer. Building allowance of 1,1587m2/m2=125,14m2 for the build of townhouse or apartments. Composed of Lower garage level plus 3 levels and atic level. C1 Classification=Casco. Total build area permitted subject to (planning permission) in excess of 325m2, given that the plot spans 2 roads with access from each. Given the elevation much of the build allowance isnt computable hence allowing a larger build area. There exisits the possibility of purchasing the adjacent plot of same size and construction area. Price for both plots together 270.000[].