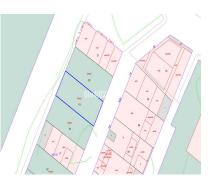

## Sales - Plot - Benalmadena Pueblo 140.000€

www.mibgroup.es +34 662 58 96 58 info@mibgroup.es

**Plot** 

Ref.-ID: MIBGR4827967 Benalmadena Pueblo

IBI: 200 EUR / year

108 m2

Urban plot of 108m2 located in Benalmadena Pueblo, great location, higher level with sea views, close to shops restaurants and everything the charming Pueblo has to offer. Building allowance of 1,1587m2/m2=125,14m2 for the build of townhouse or apartments. Composed of Lower garage level plus 3 levels and atic level. C1 Classification=Casco. Total build area permitted subject to (planning permission) in excess of 325m2, given that the plot spans 2 roads with access from each. Given the elevation much of the build allowance isnt computable hence allowing a larger build area. There exisits the possibility of purchasing the adjacent plot of same size and construction area. Price for both plots together 270.000[].