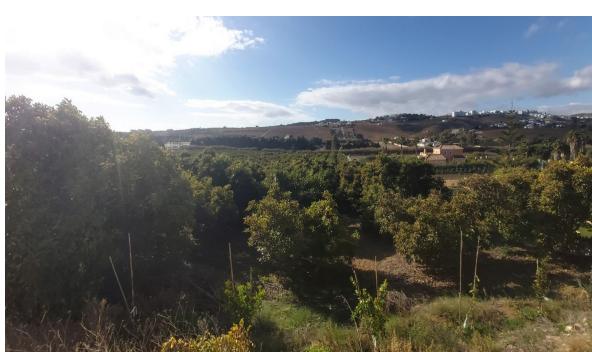

Sales - Plot - Estepona 960.000€ www.mibgroup.es +34 662 58 96 58 info@mibgroup.es

Ref.-ID: MIBGR4829596

203 m2

Estepona

Can be used for CAMPING. Large rustic plot of 25,500 m2, mainly for agricultural use, with tropical trees (400 orange trees and 40 avocados) and an orchard with irrigation water and its own water well. Located just 1.5km from the center of Manilva, it belongs to the municipality of Casares, Malaga. Attached to the Doña Julia golf course. Easy access to the highway. In a corner of the plot there is a large house of about 200m2 to be reformed. Both the house and the plot have electricity and water.