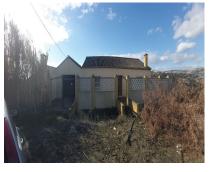

Sales - Plot - Estepona 960.000€ www.mibgroup.es +34 662 58 96 58 info@mibgroup.es

Ref.-ID: MIBGR4829596

203 m2

Estepona

Can be used for CAMPING. Large rustic plot of 25,500 m2, mainly for agricultural use, with tropical trees (400 orange trees and 40 avocados) and an orchard with irrigation water and its own water well. Located just 1.5km from the center of Manilva, it belongs to the municipality of Casares, Malaga. Attached to the Doña Julia golf course. Easy access to the highway. In a corner of the plot there is a large house of about 200m2 to be reformed. Both the house and the plot have electricity and water.