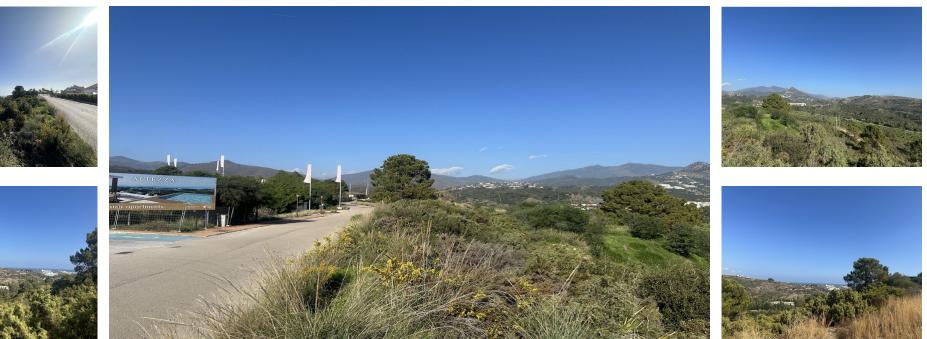

Sales - Plot - Benahavís 420.000€ www.mibgroup.es +34 662 58 96 58 info@mibgroup.es

Ref.-ID: MIBGR4829902

Benahavís

5983 m2

Plot

A chance to get a valuable piece of land at an early bird price. Rustic Plot (in step 'Avance' and approved waiting for the 'Aprophacion Initial) on the border between Estepona and Benahavis (Benahavis municipality). A good chance for an investor to secure what will become a valuable piece of land located on a sloping hill with south-east orientation and sea views. The land will be updated to fully urban and in this case can be utilised either for villas or apartments. A good chance for an investor to secure what will become a valuable piece of land located on a sloping hill with south-east orientation and sea views. The land will be updated to fully urban and in this case can be utilised either for villas or apartments. Close to two very successful residential complexes, this area is very much appreciated and the success of the 2 afore-mentioned projects gives confidence that a new project here will create a great deal of interest from buyers looking for a peaceful location in a beautiful landscape but close to all the main thoroughfares and the town of Estepona. The plot is very attractively located with sea views and is 6 000 m2. The value is calculated when fully urbanised is EUR 300/sqm with that location and all with all the new development happening, and the prime location. If you would like to know more about this land and even make a visit then please let me know and I can show you all of the current paperwork that is relevant to the Town Hall process.