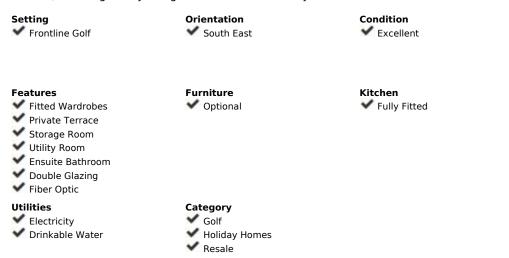

47 m2

Incredible three bedroom duplex apartment/Townhouse located within a gated and private community in La Quinta. The property is extremely private. with access to large terraces and great sized private garden. The community is situated frontline to the very popular La Quinta Golf course, and is around 20 metres away from the beautiful community swimming pool. The property is beautifully designed with a spacious living area that includes a dining section. Large glass doors open onto the terrace and private garden, providing stunning views through the surrounding forest to the golf course. At this level you will also find a spacious living room, a fully equipped kitchen with an island unit, guest WC, plus a master bedroom and an ensuite bedroom, again leading directly onto the terrace and garden. The first floor is home to two additional bedrooms - one with a charming balcony with stunning golf course views, and the other bedroom to the front of the property, both sharing a large family bathroom. Additional features of this residence include fitted built-in wardrobes, a double exterior parking space outside the property, and a private storage room. This community is perfectly situated, bordering the golf course and only a short drive from the vibrant areas of San Pedro de Alcántara and Puerto Banús (a 5 minute drive!) This property is ideal for those seeking a unique home in a prime location, blending luxury living with the natural beauty of Andalusia - a must veiw!

Pool

Garden

Communal

Communal

**✓** Private

Children`s Pool

**Climate Control** 

Hot A/C
Cold A/C

Security

Air Conditioning

✓ Pre Installed A/C

✓ Gated Complex

Views

✓ Golf

Parking

Private

**✓** Garden