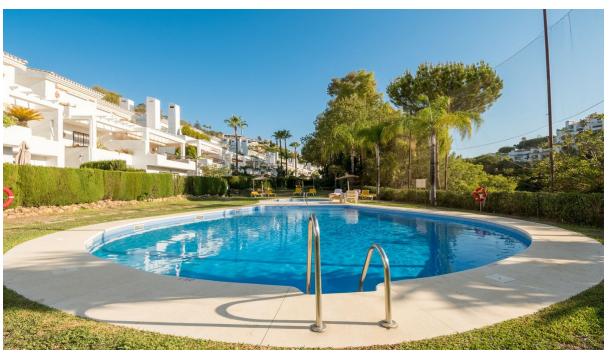

47 m2

Incredible three bedroom duplex apartment/Townhouse located within a gated and private community in La Quinta. The property is extremely private. with access to large terraces and great sized private garden. The community is situated frontline to the very popular La Quinta Golf course, and is around 20 metres away from the beautiful community swimming pool. The property is beautifully designed with a spacious living area that includes a dining section. Large glass doors open onto the terrace and private garden, providing stunning views through the surrounding forest to the golf course. At this level you will also find a spacious living room, a fully equipped kitchen with an island unit, guest WC, plus a master bedroom and an ensuite bedroom, again leading directly onto the terrace and garden. The first floor is home to two additional bedrooms - one with a charming balcony with stunning golf course views, and the other bedroom to the front of the property, both sharing a large family bathroom. Additional features of this residence include fitted built-in wardrobes, a double exterior parking space outside the property, and a private storage room. This community is perfectly situated, bordering the golf course and only a short drive from the vibrant areas of San Pedro de Alcántara and Puerto Banús (a 5 minute drive!) This property is ideal for those seeking a unique home in a prime location, blending luxury living with the natural beauty of Andalusia - a must veiw!

Pool

Garden

Communal

Communal

**✓** Private

Children`s Pool

**Climate Control** 

Hot A/C
Cold A/C