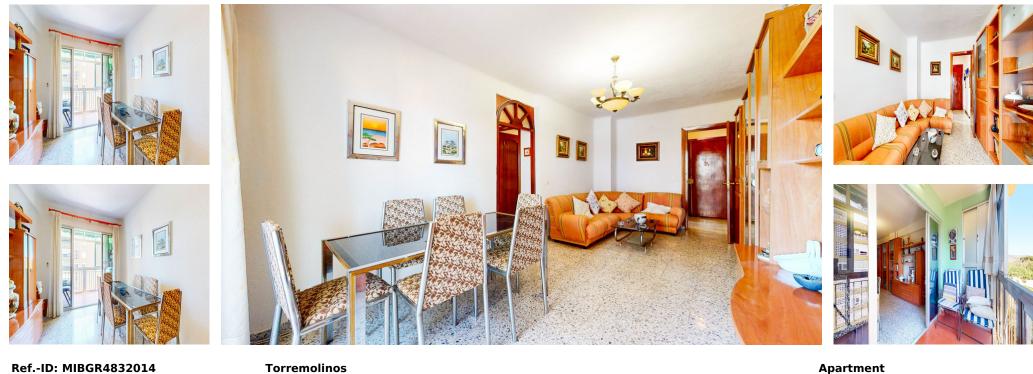

Sales - Apartment - Torremolinos 239.000€

www.mibgroup.es +34 662 58 96 58 info@mibgroup.es

Ref.-ID: MIBGR4832014

Community: 612 EUR / year

Torremolinos

IBI: 304 EUR / year

Rubbish: 34 EUR / year

We exclusively present this very bright property, on the seventh floor and facing SOUTH-EAST with all its rooms outside and in the heart of Torremolinos. Located on Avenida Sorolla a few meters from the center and only 900 meters from the beach, its location is one of the strengths of this property, since you have all kinds of services at hand to make your day to day more comfortable and with very easy access to the highway. The property consists of 91m2 built and 70m2 useful and is distributed in hall, kitchen, living room with access to the glazed terrace and unobstructed views, 3 bedrooms (all exterior), and bathroom. The urbanization consists of a large communal parking where parking is not a problem. If you would like more information or to visit the event, please do not hesitate to contact us.