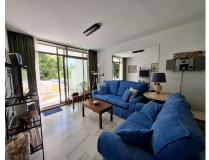

**Apartment** 

Opportunity in exclusive Urbanization, located in the best area of Puerto Banus Beach! Very nice corner apartment, facing East South and North, with morning sun: many meters of terraces that surround a large part of the house, with open views of the Marbella mountain and looking out onto the fantastic common areas. Located next to the Melia Hotel in Puerto Banús, on the second line of the beach and a few meters from the center of the Marina of Puerto Banús, the famous La Isla urbanization, has a reception, barbecue area, bar / restaurant and a community pool. The apartment is on the 2nd floor, with a total area of 122m2, with 36m2 of terraces, it is largely in its original state, with some modifications that were made a few years ago: which makes it a perfect opportunity to renovate or as an investment. In the main part is the entrance hall with a built-in wardrobe, a furnished kitchen with its laundry room, a large living room with direct access to the terrace overlooking the pool. Two bedrooms, with their respective en-suite bathrooms and a large terrace to the South-East, with access from the living room and the master bedroom, you can access the large terrace that looks out onto the beautiful luxury areas and a balcony with afternoon sun from the other bedroom. Urbanización La Isla, Puerto Banús is located in Marbella, 6 km from Marbella Bus Station and Plaza de los Naranjos. Featuring a hot tub and sauna, the property offers an outdoor pool, just a few steps from the famous Paseo Maritimo de Marbella. The nearest airport is Malaga Airport, 46 km from the accommodation.