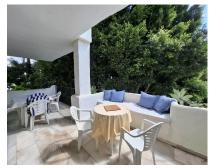

**Apartment** 

Opportunity in exclusive Urbanization, located in the best area of Puerto Banus Beach! Very nice corner apartment, facing East South and North, with morning sun: many meters of terraces that surround a large part of the house, with open views of the Marbella mountain and looking out onto the fantastic common areas. Located next to the Melia Hotel in Puerto Banús, on the second line of the beach and a few meters from the center of the Marina of Puerto Banús, the famous La Isla urbanization, has a reception, barbecue area, bar / restaurant and a community pool. The apartment is on the 2nd floor, with a total area of 122m2, with 36m2 of terraces, it is largely in its original state, with some modifications that were made a few years ago: which makes it a perfect opportunity to renovate or as an investment. In the main part is the entrance hall with a built-in wardrobe, a furnished kitchen with its laundry room, a large living room with direct access to the terrace overlooking the pool. Two bedrooms, with their respective en-suite bathrooms and a large terrace to the South-East, with access from the living room and the master bedroom, you can access the large terrace that looks out onto the beautiful luxury areas and a balcony with afternoon sun from the other bedroom. Urbanización La Isla, Puerto Banús is located in Marbella, 6 km from Marbella Bus Station and Plaza de los Naranjos. Featuring a hot tub and sauna, the property offers an outdoor pool, just a few steps from the famous Paseo Maritimo de Marbella. The nearest airport is Malaga Airport, 46 km from the accommodation.