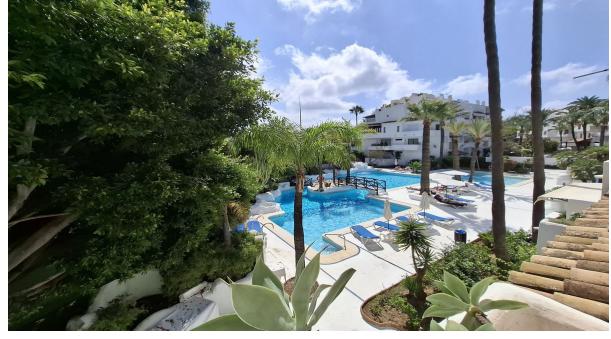

**Apartment** 

Opportunity in exclusive Urbanization, located in the best area of Puerto Banus Beach! Very nice corner apartment, facing East South and North, with morning sun: many meters of terraces that surround a large part of the house, with open views of the Marbella mountain and looking out onto the fantastic common areas. Located next to the Melia Hotel in Puerto Banús, on the second line of the beach and a few meters from the center of the Marina of Puerto Banús, the famous La Isla urbanization, has a reception, barbecue area, bar / restaurant and a community pool. The apartment is on the 2nd floor, with a total area of 122m2, with 36m2 of terraces, it is largely in its original state, with some modifications that were made a few years ago: which makes it a perfect opportunity to renovate or as an investment. In the main part is the entrance hall with a built-in wardrobe, a furnished kitchen with its laundry room, a large living room with direct access to the terrace overlooking the pool. Two bedrooms, with their respective en-suite bathrooms and a large terrace to the South-East, with access from the living room and the master bedroom, you can access the large terrace that looks out onto the beautiful luxury areas and a balcony with afternoon sun from the other bedroom. Urbanización La Isla, Puerto Banús is located in Marbella, 6 km from Marbella Bus Station and Plaza de los Naranjos. Featuring a hot tub and sauna, the property offers an outdoor pool, just a few steps from the famous Paseo Maritimo de Marbella. The nearest airport is Malaga Airport, 46 km from the accommodation.