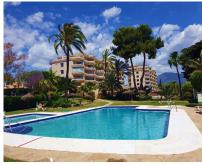

## Sales - Apartment - Atalaya 325.000€

www.mibgroup.es +34 662 58 96 58 info@mibgroup.es

Ref.-ID: MIBGR4837603

Rubbish: 60 EUR / year

**Atalaya** 

100 m<sup>2</sup>

**Apartment** 

2 bedroom corner apartment in one of Atalaya's most desirable urbanisations next to the Atalaya Golf Club. The apartment is in the final stages of renovation and can be finished according to taste with the last extras, doors, kitchen and bathroom equipment. Consisting of 2 bedrooms and 3 bathrooms spread over 100sgm living area, 2 balconies with a total area of 48sqm with south / east orientation. The apartment is located in a private and secure community with a communal pool, garden and communal parking for all the owners next to the Atalaya Golf Club. The apartment consists of a sunny living / dining room with access to the private terrace with panoramic views of the golf course, the sea and the mountain "La Concha". Breathtaking view in a beautiful location! Hot water and electricity are included in the community fees.