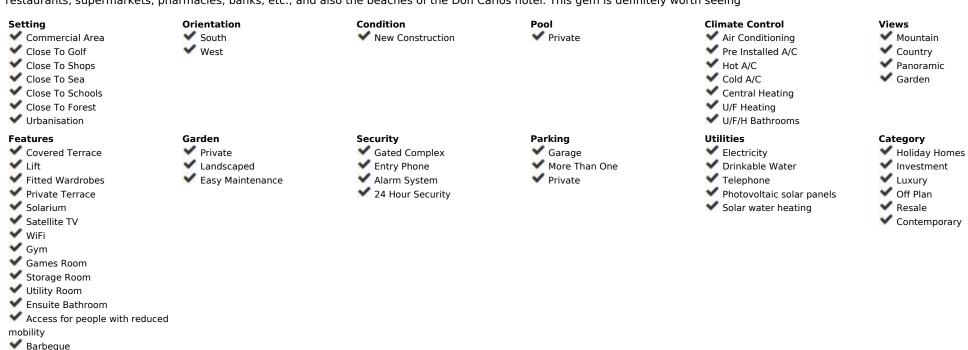

Sales - House - Elviria 2.200.000€

www.mibgroup.es +34 662 58 96 58 info@mibgroup.es

House

Ref.-ID: MIBGR4837864

Elviria

400 m2

1428 m2

EXCLUSIVE VILLA COMPLETION NOVEMBER 2024 ELVIRIA MARBELLA PANORAMIC MOUNTAIN VIEWS FOR VISITS CONTACT KABUKI EXCLUSIVE PROPERTY!! Under construction a luxurious villa facing south-west in the prestigious urbanization of Elviria and consisting of 4 bedrooms, 3 of which have dressing rooms and en-suite bathrooms. There are a total of 4 bathrooms and a guest toilet, aswell as a 35 m2 gym, an elevator, terraces, an infinity-style pool, etc. GROUND FLOOR When entering the villa into a large hall, there is a elevator connected to all the floors. The ground floor has a 100 m2 living room with high windows with a modern open kitchen. It is divided into several areas such as a tv room, a reading area, living and dining room. The living room is adjacent to a large partially covered terrace with an infinity pool and gardens with stunning views. FIRST FLOOR The first floor consists of a 30 m2 hall with access to 3 bedrooms. Each bedroom has its own dressing room and en-suite bathroom. The 39 m2 master bedroom is has direct access to a large terrace of 53.77 m2. BASEMENT The basement consists of an 18.24 m2 lobby with a glass interior patio with natural light illuminating all the rooms. It has a large bedroom of 16.51 m2, a full bathroom, a laundryroom and a gym/cinema room of 35.25 m2. SOLARIUM The villa has a 26.52 m2 solarium with panoramic views of the Marbella coast and the Ojén mountains. The property is located in a privileged area as it is surrounded by a protected green area declared by UNESCO as a nature reserve. The property has a modern style with the highest quality in every detail. The villa has many high windows, each floor is connected by stairs and an elevator offering even more luxury and comfort. The villa consists of 400 m2 and is built on a plot of 1428 m2 with a garden and lots of trees. The property is less than 5 minutes from the Elviria shopping center, which has shops, restaurants, supermarkets, pharmacies, banks, etc., and also the beaches of the Don Carlos hotel. This gem is definitely worth seei