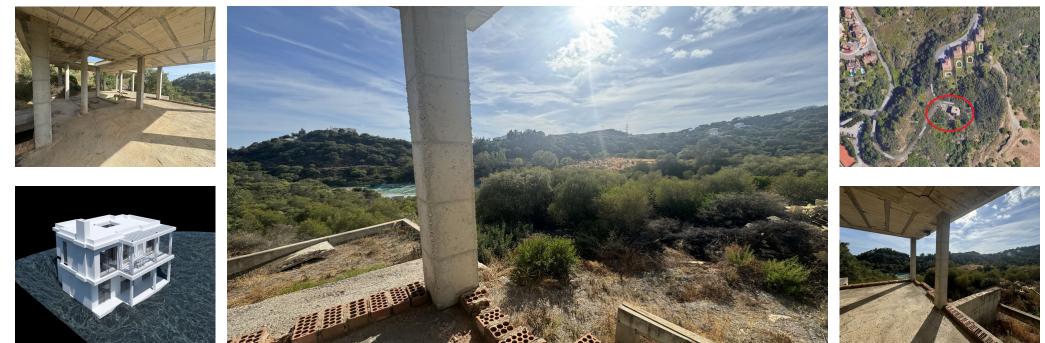

Sales - Plot - Estepona 288.000€ www.mibgroup.es +34 662 58 96 58 info@mibgroup.es

Ref.-ID: MIBGR4846045

Estepona

n2

Plot

LAND with STRUCTURE, PROJECT AND LICENSES ALREADY PAID. Discover an exceptional opportunity to build your future on this land, with a generous total size amounting to 640 square meters, it is presented as the perfect base to transform your architectural dreams into reality. The highlight is that it already has a license and basic project included and a magnificent structure, which significantly simplifies the initial development steps and their costs. Strategically located in an area recognized for its natural beauty and proximity to key services, this land offers endless possibilities for both investors and those looking to establish their ideal home. The tranquility of the environment combined with modern comforts makes it a coveted place, not only known for its impressive landscapes but also for its proximity to important tourist spots and essential services. Just a few minutes away you will find sports fields, shopping centers and quick access to the main urban roads that connect directly to Estepona and other surrounding areas. Documentation is completely up to date, ensuring a hassle-free transaction. The conditions are highly competitive considering the privileged location and the added value of the project and licenses already paid. Don't miss this unique opportunity; Land like this does not remain available for long due to high demand in highly sought after areas. For more information or to schedule a personalized site visit, please feel free to contact me today.