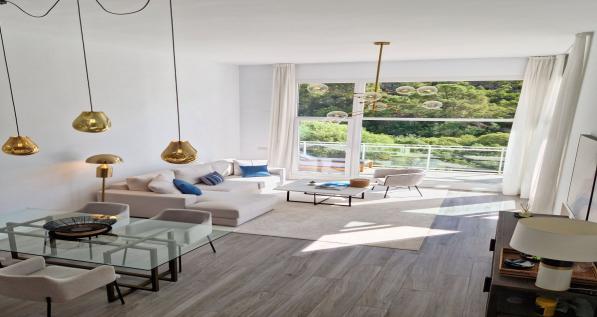

178 m2

Stunning triplex apartment located in the heart of Benahavis, walking distance to all amenities including many restaurants and only 15 minutes drive from Puerto Banus. Set in a gated community this apartment was completed in 2020 and is outstanding condition. The property is distributed over 3 levels, upon entering the front door there are two excellent sized bedrooms which both overlook a beautiful river and forest, there are 2 bathrooms on this level with the master bedroom having en suite. Moving down to the next level of the property is the open plan kitchen that opens up into the large and luminous living and dining area which features 4 metre high ceilings that give the property the feeling of being in a villa. This room leads out to a large terrace which boasts panroamic views of the forest and overlooks the river, the sounds of which is the perfect way to relax. The terrace is elevated above the ground below and is a great place to see birds like kingfishers flying by and watch the local herd of deer drinking from the river. Moving down the the next level of the property is a large cinema area that has a feature fire and huge sofa, a wonderful cosy place to relax and watch a movie on an evening. There is a utility room and the third bathroom on this level and could be used as another bedroom or place to sleep for visiting guests. Within a 5 minute walk are shops, bars and resturants, sporting facilities including padel tennis courts, golf driving range and a gym, perfect for days you don't feel like getting in the car with Marbella's beaches just a few minutes drive away. This area is also perfect for mountain biking, road biking, and hiking with a large number of trails. The excellent local school is located a 2 minutes walk away. There are 9 golf courses located within 10 minutes drive. The property comes with one large storgae room and a secure underground parking place. It must be seen to be appreciated!