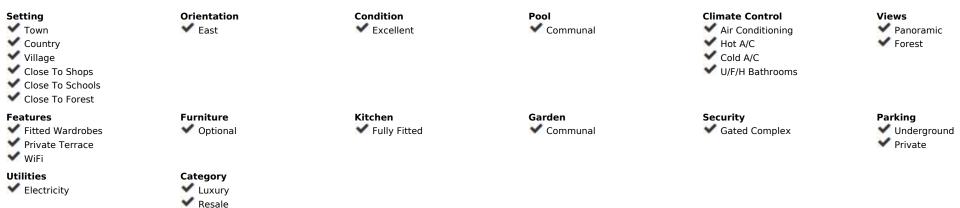

sofa, a wonderful cosy place to relax and watch a movie on an evening. There is a utility room and the third bathroom on this level and could be used as another bedroom or place to sleep for visiting guests. Within a 5 minute walk are shops, bars and resturants, sporting facilities including padel tennis courts, golf driving range and a gym, perfect for days you don't feel like getting in the car with Marbella's beaches just a few minutes drive away. This area is also perfect for mountain biking, road biking, and hiking with a large number of trails. The excellent local school is located a 2 minutes walk away. There are 9 golf courses located within 10 minutes drive. The property comes with one large storgae room and a secure underground parking place. It must be seen to be appreciated!



Contemporary