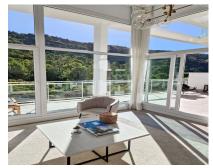

178 m2

Stunning triplex apartment located in the heart of Benahavis, walking distance to all amenities including many restaurants and only 15 minutes drive from Puerto Banus. Set in a gated community this apartment was completed in 2020 and is outstanding condition. The property is distributed over 3 levels, upon entering the front door there are two excellent sized bedrooms which both overlook a beautiful river and forest, there are 2 bathrooms on this level with the master bedroom having en suite. Moving down to the next level of the property is the open plan kitchen that opens up into the large and luminous living and dining area which features 4 metre high ceilings that give the property the feeling of being in a villa. This room leads out to a large terrace which boasts panroamic views of the forest and overlooks the river, the sounds of which is the perfect way to relax. The terrace is elevated above the ground below and is a great place to see birds like kingfishers flying by and watch the local herd of deer drinking from the river. Moving down the the next level of the property is a large cinema area that has a feature fire and huge sofa, a wonderful cosy place to relax and watch a movie on an evening. There is a utility room and the third bathroom on this level and could be used as another bedroom or place to sleep for visiting guests. Within a 5 minute walk are shops, bars and resturants, sporting facilities including padel tennis courts, golf driving range and a gym, perfect for days you don't feel like getting in the car with Marbella's beaches just a few minutes drive away. This area is also perfect for mountain biking, road biking, and hiking with a large number of trails. The excellent local school is located a 2 minutes walk away. There are 9 golf courses located within 10 minutes drive. The property comes with one large storgae room and a secure underground parking place. It must be seen to be appreciated!