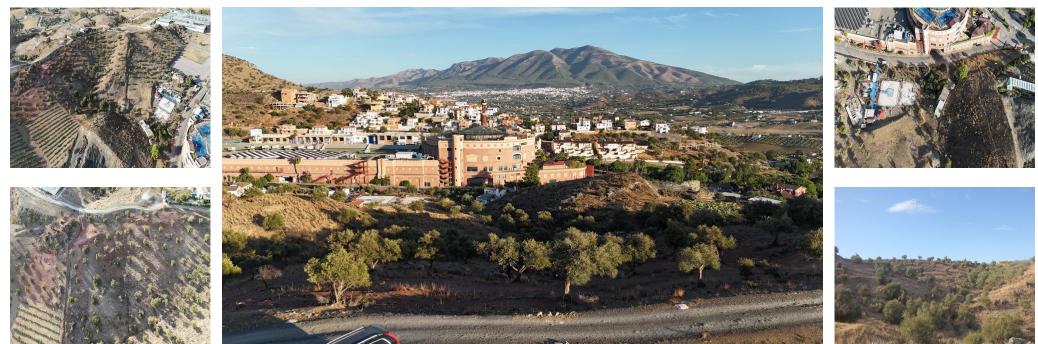

Sales - Plot - Coín 1.327.590€ www.mibgroup.es +34 662 58 96 58 info@mibgroup.es

Ref.-ID: MIBGR4848610

Coín

Plot

This expansive rural plot, located in Coín (Málaga), offers an excellent investment opportunity. Spanning 14,751m<sup>2</sup>, the land is ideally positioned near the La Trocha Shopping Center and surrounded by emerging residential developments, indicating strong potential for future reclassification to urban use. With easy access to key amenities and proximity to the heart of Coín, this plot offers endless possibilities for developers or investors looking to capitalize on the area's ongoing growth. Don't miss the chance to acquire land in this rapidly evolving area with significant development potential.