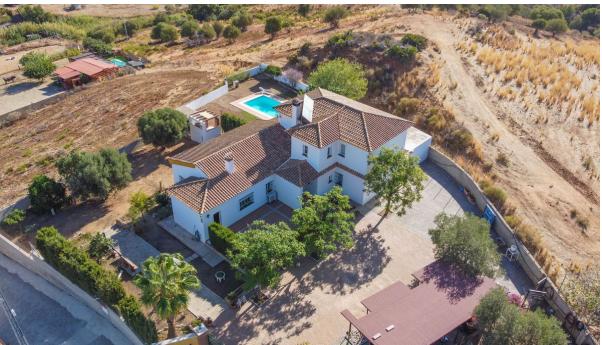

## Sales - House - Mijas Costa 925.000€

www.mibgroup.es +34 662 58 96 58 info@mibgroup.es

Ref.-ID: MIBGR4849909

Mijas Costa

-

House

4000 m2

Discover the epitome of rustic elegance in this magnificent Andalucian cortijo, nestled in the serene countryside of Entrerrios (15 mins to Fuengirola and La Cala de Mijas). Built in 2004 to impeccable standards, this detached house offers a harmonious blend of traditional charm and modern comfort. Spread across two plots, the urban plot features the main house while the rustic plot provides ample space for an orchard or horses, perfect for those seeking a rural lifestyle close to the coast. You can't fail to notice the quality and attention to design throughout this spacious property. The main house boasts 200 m² of thoughtfully designed living space over two levels. The ground floor welcomes you with a large fitted kitchen, utility room, two dining areas, and a spacious lounge with vaulted ceilings, exuding warmth and character. Two large double bedrooms with hand built fitted wardrobes, a bathroom, and a guest toilet complete this level. Upstairs, you'll find two more generously sized double bedrooms with ample storage. Step outside to enjoy the tranquil exterior spaces, including patios, covered terraces, garden with a private pool, a hand built BBQ and some additional land area which can be used to extend the garden, plant fruit trees etc.. With breathtaking views of the Andalucian countryside, mountains, and sea, this property is a true sanctuary. Additional features include a gated entrance, exterior parking, storage, and a water deposit ensuring year-round supply. This home must be seen to be fully appreciated – a rare gem offering peace, privacy, and proximity to coastal delights, call today to arrange a viewing. Finca - Cortijo, Mijas Costa, Costa del Sol. 4 Bedrooms, 2 Bathrooms, Built 200 m², Garden/Plot 4000 m². Setting: Close To Schools. Orientation: South East. Condition: Excellent. Pool: Private. Climate Control: Air Conditioning, Fireplace. Views: Mountain, Panoramic, Garden, Pool. Features: Covered Terrace, Fitted Wardrobes, Near Transport, Private Terrace, Storage Room, Utility Room, Barbeque