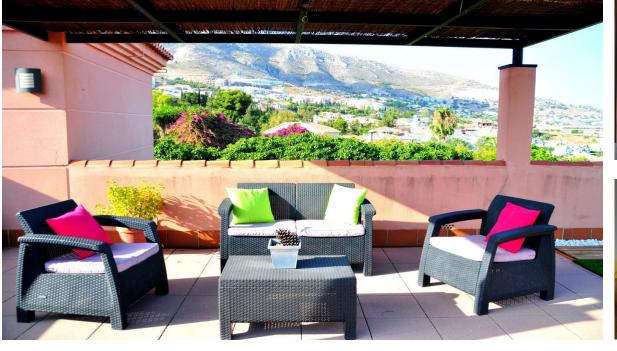

1

81 m2

This wonderful penthouse apartment is arranged over two floors. On the first floor there are two bedrooms (each with sea views), a bathroom, kitchen a lounge/diner and a spacious terrace. Decorated to a high standard. On the upper floor, there is an impressive 66 sqm private roof terrace with 360 degree views of the sea and the mountains. It is the perfect place to relax and unwind in the middle of a natural environment. It is located in an urbinisation within walking distance to Benalmádena Pueblo, in a gated community with 24 hour security, close to the mountains, Torrequebrada Golf Course, sea and all transport links. Included in the price is a 33sqm dedicated parking space. It currently has a Tourist Rental License which could be transferred to a new owner, subject to current regulations. The pictures really do not do it justice! Contact us to arrange a viewing. IBI cost: 655 euros/year Basura: 172 euros/year Community Fees: 115 euros/month [IW].