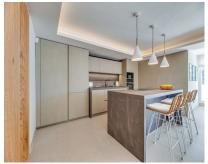

170 m2

296 m2

Nestled at the end of a peaceful cul-de-sac with Private Garden Access, this exquisite 3-bedroom apartment has been meticulously transformed with premium materials and designer finishes throughout. Step into the heart of the home, featuring an open-plan living and dining area that bathes in natural light, offering a warm and inviting ambiance perfect for relaxation or entertaining. The state-of-the-art kitchen boasts a spacious central island and top-of-the-line Siemens appliances, including dual full-length refrigerators and a freezer—a dream for any culinary enthusiast. A hidden door reveals a separate laundry room with additional storage, as well as a washer and dryer. The luxurious primary suite offers an ensuite bath and direct garden access through a full-length patio door, ensuring privacy and tranquility. Two additional spacious bedrooms feature ample wardrobe space, accompanied by a modern family bathroom with a sleek walk-in shower. This stunning home also offers underfloor heating powered by the latest Daikin Aerothermia system, ensuring energy-efficient comfort, and a central air conditioning system featuring Airzone control for every room. The expansive private garden, complete with a large terrace, offers an exclusive entrance to the property—an ideal spot for all fresco dining or morning coffee. Additionally, residents benefit from private underground parking. Perfectly located in Atalaya, this vibrant home is just a short walk from local amenities and a mere five-minute drive to the sandy beaches. Don't miss this opportunity—schedule a private tour today