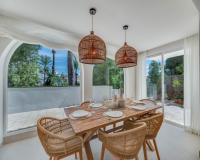

170 m2

296 m2

Nestled at the end of a peaceful cul-de-sac with Private Garden Access, this exquisite 3-bedroom apartment has been meticulously transformed with premium materials and designer finishes throughout. Step into the heart of the home, featuring an open-plan living and dining area that bathes in natural light, offering a warm and inviting ambiance perfect for relaxation or entertaining. The state-of-the-art kitchen boasts a spacious central island and top-of-the-line Siemens appliances, including dual full-length refrigerators and a freezer—a dream for any culinary enthusiast. A hidden door reveals a separate laundry room with additional storage, as well as a washer and dryer. The luxurious primary suite offers an ensuite bath and direct garden access through a full-length patio door, ensuring privacy and tranquility. Two additional spacious bedrooms feature ample wardrobe space, accompanied by a modern family bathroom with a sleek walk-in shower. This stunning home also offers underfloor heating powered by the latest Daikin Aerothermia system, ensuring energy-efficient comfort, and a central air conditioning system featuring Airzone control for every room. The expansive private garden, complete with a large terrace, offers an exclusive entrance to the property—an ideal spot for all fresco dining or morning coffee. Additionally, residents benefit from private underground parking. Perfectly located in Atalaya, this vibrant home is just a short walk from local amenities and a mere five-minute drive to the sandy beaches. Don't miss this opportunity—schedule a private tour today