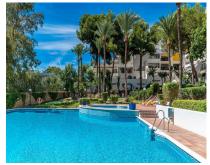

170 m2

296 m2

Nestled at the end of a peaceful cul-de-sac with Private Garden Access, this exquisite 3-bedroom apartment has been meticulously transformed with premium materials and designer finishes throughout. Step into the heart of the home, featuring an open-plan living and dining area that bathes in natural light, offering a warm and inviting ambiance perfect for relaxation or entertaining. The state-of-the-art kitchen boasts a spacious central island and top-of-the-line Siemens appliances, including dual full-length refrigerators and a freezer—a dream for any culinary enthusiast. A hidden door reveals a separate laundry room with additional storage, as well as a washer and dryer. The luxurious primary suite offers an ensuite bath and direct garden access through a full-length patio door, ensuring privacy and tranquility. Two additional spacious bedrooms feature ample wardrobe space, accompanied by a modern family bathroom with a sleek walk-in shower. This stunning home also offers underfloor heating powered by the latest Daikin Aerothermia system, ensuring energy-efficient comfort, and a central air conditioning system featuring Airzone control for every room. The expansive private garden, complete with a large terrace, offers an exclusive entrance to the property—an ideal spot for all fresco dining or morning coffee. Additionally, residents benefit from private underground parking. Perfectly located in Atalaya, this vibrant home is just a short walk from local amenities and a mere five-minute drive to the sandy beaches. Don't miss this opportunity—schedule a private tour today

Views

Mountain

Country

Garden
Pool
Urban

Category

Luxury