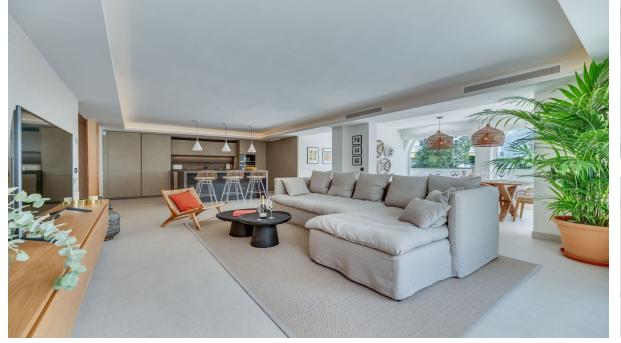

170 m2

296 m2

Nestled at the end of a peaceful cul-de-sac with Private Garden Access, this exquisite 3-bedroom apartment has been meticulously transformed with premium materials and designer finishes throughout. Step into the heart of the home, featuring an open-plan living and dining area that bathes in natural light, offering a warm and inviting ambiance perfect for relaxation or entertaining. The state-of-the-art kitchen boasts a spacious central island and top-of-the-line Siemens appliances, including dual full-length refrigerators and a freezer—a dream for any culinary enthusiast. A hidden door reveals a separate laundry room with additional storage, as well as a washer and dryer. The luxurious primary suite offers an ensuite bath and direct garden access through a full-length patio door, ensuring privacy and tranquility. Two additional spacious bedrooms feature ample wardrobe space, accompanied by a modern family bathroom with a sleek walk-in shower. This stunning home also offers underfloor heating powered by the latest Daikin Aerothermia system, ensuring energy-efficient comfort, and a central air conditioning system featuring Airzone control for every room. The expansive private garden, complete with a large terrace, offers an exclusive entrance to the property—an ideal spot for all fresco dining or morning coffee. Additionally, residents benefit from private underground parking. Perfectly located in Atalaya, this vibrant home is just a short walk from local amenities and a mere five-minute drive to the sandy beaches. Don't miss this opportunity—schedule a private tour today