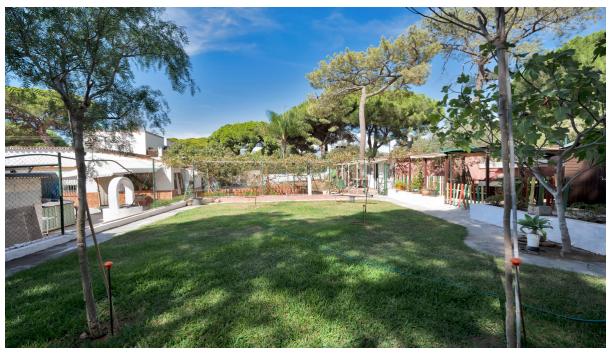

1000 m2

This chalet of about 150 m<sup>2</sup>, located in El Rosario with a south orientation, is situated on a 1,000 m<sup>2</sup> plot, just 10 minutes from Marbella and close to the beach, and a little over half an hour from the airport. The construction is practical and functional, featuring large windows that illuminate the interior spaces, near golf courses and a tennis club. The garden offers a tranquil and natural environment. The terrace is a great place to enjoy outdoor meals. Inside, the chalet has a living room with a fireplace and access to the terrace, along with a fully equipped kitchen. The 4 bedrooms are spacious and bright, with 2 full bathrooms and 1 toilet. There is another living room with a kitchen, pantry, and laundry room, providing plenty of usable space. Moreover, we have parking for up to 4 cars and the possibility of expansion, making it a versatile and comfortable place to enjoy daily life. The abbreviated information document is available. Costs: Taxes (ITP or VAT + AJD) + Notarial and registration fees. ARF