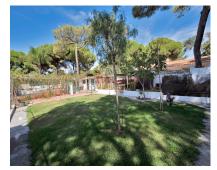

1000 m2

This chalet of about 150 m<sup>2</sup>, located in El Rosario with a south orientation, is situated on a 1,000 m<sup>2</sup> plot, just 10 minutes from Marbella and close to the beach, and a little over half an hour from the airport. The construction is practical and functional, featuring large windows that illuminate the interior spaces, near golf courses and a tennis club. The garden offers a tranquil and natural environment. The terrace is a great place to enjoy outdoor meals. Inside, the chalet has a living room with a fireplace and access to the terrace, along with a fully equipped kitchen. The 4 bedrooms are spacious and bright, with 2 full bathrooms and 1 toilet. There is another living room with a kitchen, pantry, and laundry room, providing plenty of usable space. Moreover, we have parking for up to 4 cars and the possibility of expansion, making it a versatile and comfortable place to enjoy daily life. The abbreviated information document is available. Costs: Taxes (ITP or VAT + AJD) + Notarial and registration fees. ARF