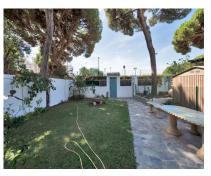

1000 m2

This chalet of about 150 m<sup>2</sup>, located in El Rosario with a south orientation, is situated on a 1,000 m<sup>2</sup> plot, just 10 minutes from Marbella and close to the beach, and a little over half an hour from the airport. The construction is practical and functional, featuring large windows that illuminate the interior spaces, near golf courses and a tennis club. The garden offers a tranquil and natural environment. The terrace is a great place to enjoy outdoor meals. Inside, the chalet has a living room with a fireplace and access to the terrace, along with a fully equipped kitchen. The 4 bedrooms are spacious and bright, with 2 full bathrooms and 1 toilet. There is another living room with a kitchen, pantry, and laundry room, providing plenty of usable space. Moreover, we have parking for up to 4 cars and the possibility of expansion, making it a versatile and comfortable place to enjoy daily life. The abbreviated information document is available. Costs: Taxes (ITP or VAT + AJD) + Notarial and registration fees. ARF