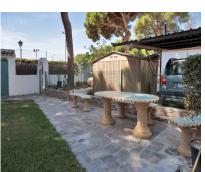

1000 m2

This chalet of about 150 m<sup>2</sup>, located in El Rosario with a south orientation, is situated on a 1,000 m<sup>2</sup> plot, just 10 minutes from Marbella and close to the beach, and a little over half an hour from the airport. The construction is practical and functional, featuring large windows that illuminate the interior spaces, near golf courses and a tennis club. The garden offers a tranquil and natural environment. The terrace is a great place to enjoy outdoor meals. Inside, the chalet has a living room with a fireplace and access to the terrace, along with a fully equipped kitchen. The 4 bedrooms are spacious and bright, with 2 full bathrooms and 1 toilet. There is another living room with a kitchen, pantry, and laundry room, providing plenty of usable space. Moreover, we have parking for up to 4 cars and the possibility of expansion, making it a versatile and comfortable place to enjoy daily life. The abbreviated information document is available. Costs: Taxes (ITP or VAT + AJD) + Notarial and registration fees. ARF