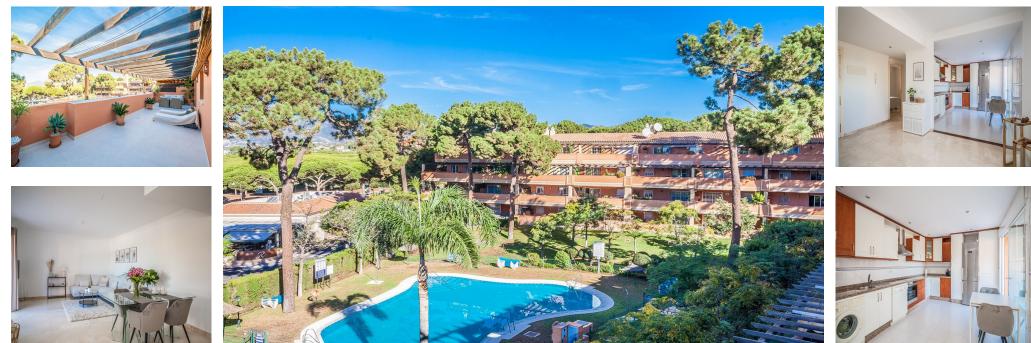

Sales - Apartment - Elviria 495.000€ www.mibgroup.es +34 662 58 96 58 info@mibgroup.es

Ref.-ID: MIBGR4854535

Elviria

Community: 3,420 EUR / year

IBI: 876 EUR / year

Rubbish: 185 EUR / year

**125 m2** 

This exceptional penthouse apartment in Elviria offers a perfect blend of luxury and convenience, making it an ideal holiday home. Featuring two spacious bedrooms and two wellappointed bathrooms, this residence is designed for comfort and relaxation. The highlight of the property is its expansive terrace, which boasts a desirable southwest orientation, ensuring an abundance of sunlight throughout the day. Residents can enjoy stunning views of the pool and beautifully landscaped gardens, creating a serene atmosphere. The location is unbeatable, situated just a stone's throw away from local shops and only a five-minute walk to the pristine beach. Centrally located, this penthouse is in close proximity to all essential amenities, enhancing the overall living experience. Additional features include secure underground parking and a convenient storage room, making this property not only a wonderful retreat but also a practical choice for modern living.