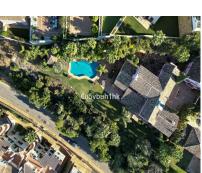

## Sales - Plot - Benahavís 795.000€

www.mibgroup.es +34 662 58 96 58 info@mibgroup.es

Ref.-ID: MIBGR4855243 Benahavís Plot

512 m2

This is a very rare opportunity to purchase an elevated plot with golf, mountain and sea views located within the peaceful urbanisation of Puerto del Almendro. This contemporary villa project has been designed by renowned Marbella architect Cesar de Leyva and he has created a stunning, easily maintained home which would make an excellent second home or holiday rental. This modern, south and south west facing house is distributed over four floors, with terraces on all levels and a rooftop terrace where you can enjoy breathtaking views of Gibraltar and North Africa. The design includes a lift to all floors and a private pool on the upper terrace. The project can be adapted to suit a buyers requirements and has the preliminary planning application in place. The views are protected ensuring a safe haven investment. Puerto del Almendro sits below the Serranía de Ronda mountain range next to Los Arqueros golf and country club and is surrounded by exclusive residential urbanisations. It is just a 5 minute drive to San Pedro de Alcantara and 10 minutes to Puerto Banus.