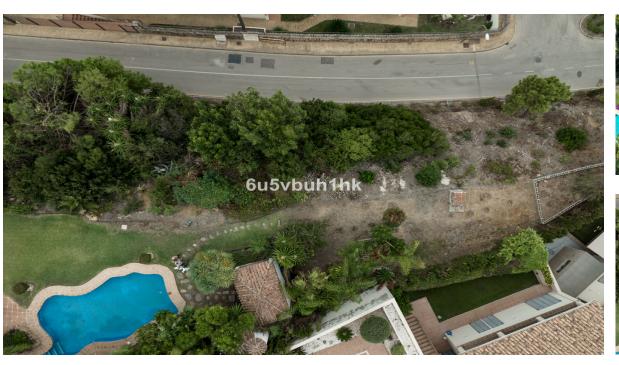

## Sales - Plot - Benahavís 795.000€

www.mibgroup.es +34 662 58 96 58 info@mibgroup.es

Ref.-ID: MIBGR4855243 Benahavís Plot

512 m2

This is a very rare opportunity to purchase an elevated plot with golf, mountain and sea views located within the peaceful urbanisation of Puerto del Almendro. This contemporary villa project has been designed by renowned Marbella architect Cesar de Leyva and he has created a stunning, easily maintained home which would make an excellent second home or holiday rental. This modern, south and south west facing house is distributed over four floors, with terraces on all levels and a rooftop terrace where you can enjoy breathtaking views of Gibraltar and North Africa. The design includes a lift to all floors and a private pool on the upper terrace. The project can be adapted to suit a buyers requirements and has the preliminary planning application in place. The views are protected ensuring a safe haven investment. Puerto del Almendro sits below the Serranía de Ronda mountain range next to Los Arqueros golf and country club and is surrounded by exclusive residential urbanisations. It is just a 5 minute drive to San Pedro de Alcantara and 10 minutes to Puerto Banus.