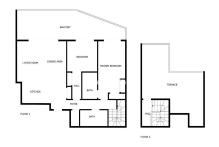

## **Sales - Apartment - Calanova Golf** 550.000€

www.mibgroup.es +34 662 58 96 58 info@mibgroup.es

**Apartment** 

Ref.-ID: MIBGR4855246

Calanova Golf

144 m2

Resale of a brand new duplex penthouse with 2 bedrooms and 2 bathrooms in Ipanema with panoramic views facing the Calanova Golf course, mountains and the Mediterranean Sea. With a total constructed area of 144sqm (86sqm, this apartment offers ample space to live and enjoy. The apartment has been built to the highest quality standards and offers an 86sqm interior, decorated in a modern and elegant style, a 26sqm terrace with access from the living room and the 2 bedrooms, as well as a 32sqm terrace on the rooftop. The living room is bright and spacious, with an open plan kitchen and large windows allowing in natural light and offering stunning views of the golf course and sea. The kitchen is fully equipped with state-of-the-art appliances. The apartment also includes 2 parking spaces, which provides comfort and security for the owners. Residents can enjoy luxurious common areas and amenities such as two outdoor pools, an indoor pool, and a spa and fitness center. Ipanema reinterprets the exclusivity of the best Brazilian architecture. Its characteristic design and spectacular gardens elevate the residential concept to its maximum expression. With its large gardens and swimming pool with artificial beach, in Ipanema nature is part of your home. Ipanema is located in Cala de Mijas, one of the most charming towns on the Costa del Sol. Its strategic location allows you to enjoy the tranquility of a wonderful natural environment to which are added the services and leisure of Marbella, Malaga, or Fuengirola.