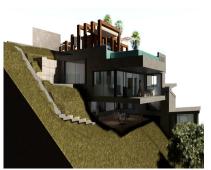

# Sales - Plot - El Rosario 595.000€

www.mibgroup.es +34 662 58 96 58 info@mibgroup.es

Plot

Ref.-ID: MIBGR4855294

472 m2

El Rosario

1574 m2

Seize this exceptional opportunity to create your dream home in the prestigious neighborhood of El Rosario, Marbella. This 1,574 m<sup>2</sup> plot comes with approved planning permission for a luxurious 473 m<sup>2</sup> villa, making it an ideal investment for those looking to build a bespoke residence. Key features include: Plot Size: 1,574 m<sup>2</sup> Villa Size: Approved plans for a 473 m<sup>2</sup> luxury villa Zoning: Residential Views: Breathtaking panoramic views of the Mediterranean Sea and surrounding mountains Orientation: Southeast-facing for optimal sunlight throughout the day Location: Conveniently located near Marbella's vibrant city center, stunning beaches, and a variety of shops and restaurants Situated in a tranguil and exclusive area, this plot offers both privacy and accessibility. With nearby amenities, schools, and world-class golf courses, you can enjoy the best of the Costa del Sol lifestyle. Don't miss this unique chance to build your ideal home in one of Marbella's most sought-after locations. For more information or to arrange a viewing, please contact us today!