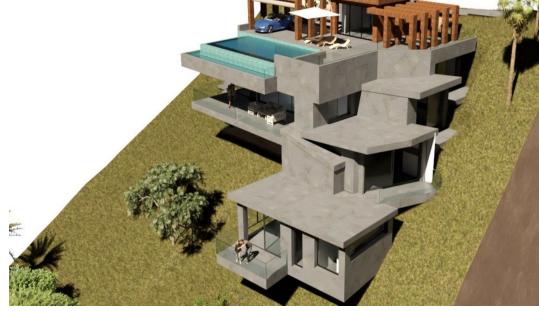

# Sales - Plot - El Rosario 595.000€

www.mibgroup.es +34 662 58 96 58 info@mibgroup.es

Plot

Ref.-ID: MIBGR4855294

472 m2

El Rosario

1574 m2

Seize this exceptional opportunity to create your dream home in the prestigious neighborhood of El Rosario, Marbella. This 1,574 m<sup>2</sup> plot comes with approved planning permission for a luxurious 473 m<sup>2</sup> villa, making it an ideal investment for those looking to build a bespoke residence. Key features include: Plot Size: 1,574 m<sup>2</sup> Villa Size: Approved plans for a 473 m<sup>2</sup> luxury villa Zoning: Residential Views: Breathtaking panoramic views of the Mediterranean Sea and surrounding mountains Orientation: Southeast-facing for optimal sunlight throughout the day Location: Conveniently located near Marbella's vibrant city center, stunning beaches, and a variety of shops and restaurants Situated in a tranguil and exclusive area, this plot offers both privacy and accessibility. With nearby amenities, schools, and world-class golf courses, you can enjoy the best of the Costa del Sol lifestyle. Don't miss this unique chance to build your ideal home in one of Marbella's most sought-after locations. For more information or to arrange a viewing, please contact us today!