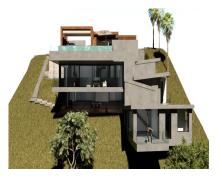

# Sales - Plot - El Rosario 595.000€

www.mibgroup.es +34 662 58 96 58 info@mibgroup.es

Plot

Ref.-ID: MIBGR4855294

472 m2

El Rosario

1574 m2

Seize this exceptional opportunity to create your dream home in the prestigious neighborhood of El Rosario, Marbella. This 1,574 m<sup>2</sup> plot comes with approved planning permission for a luxurious 473 m<sup>2</sup> villa, making it an ideal investment for those looking to build a bespoke residence. Key features include: Plot Size: 1,574 m<sup>2</sup> Villa Size: Approved plans for a 473 m<sup>2</sup> luxury villa Zoning: Residential Views: Breathtaking panoramic views of the Mediterranean Sea and surrounding mountains Orientation: Southeast-facing for optimal sunlight throughout the day Location: Conveniently located near Marbella's vibrant city center, stunning beaches, and a variety of shops and restaurants Situated in a tranguil and exclusive area, this plot offers both privacy and accessibility. With nearby amenities, schools, and world-class golf courses, you can enjoy the best of the Costa del Sol lifestyle. Don't miss this unique chance to build your ideal home in one of Marbella's most sought-after locations. For more information or to arrange a viewing, please contact us today!