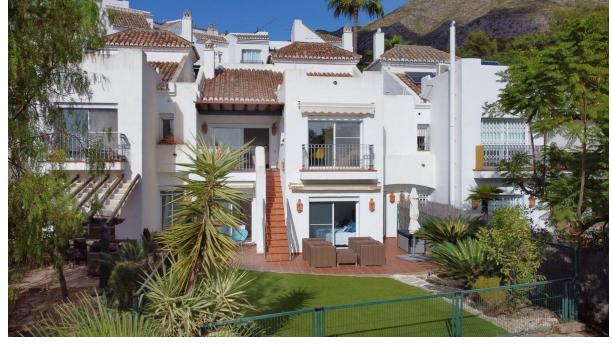

118 m2

Situated just 9 mins from the Golden Mile of Marbella and 10 into Puerto Banus, this is a small, unique development of just 59 townhouses, nestled into the foothills of the La Concha mountain in one of Spain's biggest National Parks (Sierra de las Nieves) and overlooking the Istan lake. Perfect for those looking to get away from the hustle and bustle of the coast and yet just a short hop into the centre of it all. This south facing house has stunning views out over the private garden, the lush tropical gardens & pool of the development with the green forest and mountains of the National Park beyond. The main living area consists of a spacious double height living room with fire place, a separate dining area and a semi open plan fully fitted kitchen. Leading off the living room you have a terrace from which you can enjoy all day sunshine and the total peace and quiet. The terrace in turn leads down to the manicured garden which offers plenty of privacy. The lower level of the property has three bedrooms including the master suite, all of which have patio doors leading out to the garden. The house comes with private covered parking. The complex itself has a security barrier and is protected with CCTV as well as a children's play area at the far end of the community. The white village of Istan is just an 11 minute drive away and the route is very popular with cyclists due to its outstanding beauty. This is a very well priced property offering incredible value for money in one of the best areas of the community.