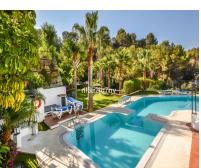

118 m2

Situated just 9 mins from the Golden Mile of Marbella and 10 into Puerto Banus, this is a small, unique development of just 59 townhouses, nestled into the foothills of the La Concha mountain in one of Spain's biggest National Parks (Sierra de las Nieves) and overlooking the Istan lake. Perfect for those looking to get away from the hustle and bustle of the coast and yet just a short hop into the centre of it all. This south facing house has stunning views out over the private garden, the lush tropical gardens & pool of the development with the green forest and mountains of the National Park beyond. The main living area consists of a spacious double height living room with fire place, a separate dining area and a semi open plan fully fitted kitchen. Leading off the living room you have a terrace from which you can enjoy all day sunshine and the total peace and quiet. The terrace in turn leads down to the manicured garden which offers plenty of privacy. The lower level of the property has three bedrooms including the master suite, all of which have patio doors leading out to the garden. The house comes with private covered parking. The complex itself has a security barrier and is protected with CCTV as well as a children's play area at the far end of the community. The white village of Istan is just an 11 minute drive away and the route is very popular with cyclists due to its outstanding beauty. This is a very well priced property offering incredible value for money in one of the best areas of the community.