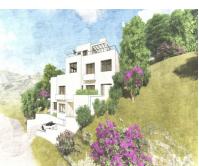

## Sales - Plot - Benahavís 795.000€

www.mibgroup.es +34 662 58 96 58 info@mibgroup.es

Ref.-ID: MIBGR4856236

314 m2

Benahavís

513 m2

Plot

The plot is situated in a gated enclave of luxury residences situated off the Ronda Road a short distance from San Pedro Alcantara and all the facilities of the Marbella area. An exciting villa project has been penned by renowned local Architect Cesar de Leyva which has achieved the goal of making the best of the views whilst providing a comfortable home in the modern idiom with open concept living and up to 4 or 5 bedrooms, all with en suite bathrooms. The goal was to deliver a villa that would be perfect as a second home and therefore there are views and lots of terrace spaces to enjoy rather than extensive gardens to maintain. One of the main features has to be the elevated infinity swimming pool which celebrates the views and will certainly be a talking point for family and friends. The design includes an elevator which will make all areas of the house including the solarium accessible for people of all abilities. The project maximises what can be built on the plot although obviously the buyer will be able to decide whether they need the maximum or something more modest. This is an opportunity to construct an amazing home in a brilliant location. For more details and floor plans please just send us a message. Plot 513 m2 Build of Project 314 m2