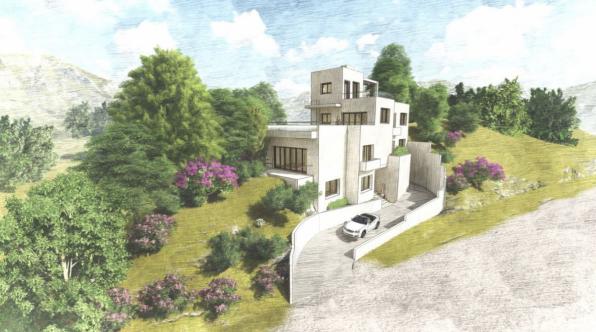

## Sales - Plot - Benahavís 795.000€

www.mibgroup.es +34 662 58 96 58 info@mibgroup.es

Ref.-ID: MIBGR4856236

314 m2

Benahavís

513 m2

Plot

The plot is situated in a gated enclave of luxury residences situated off the Ronda Road a short distance from San Pedro Alcantara and all the facilities of the Marbella area. An exciting villa project has been penned by renowned local Architect Cesar de Leyva which has achieved the goal of making the best of the views whilst providing a comfortable home in the modern idiom with open concept living and up to 4 or 5 bedrooms, all with en suite bathrooms. The goal was to deliver a villa that would be perfect as a second home and therefore there are views and lots of terrace spaces to enjoy rather than extensive gardens to maintain. One of the main features has to be the elevated infinity swimming pool which celebrates the views and will certainly be a talking point for family and friends. The design includes an elevator which will make all areas of the house including the solarium accessible for people of all abilities. The project maximises what can be built on the plot although obviously the buyer will be able to decide whether they need the maximum or something more modest. This is an opportunity to construct an amazing home in a brilliant location. For more details and floor plans please just send us a message. Plot 513 m2 Build of Project 314 m2