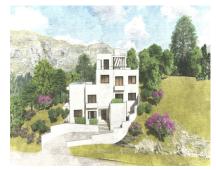

## Sales - Plot - Benahavís 795.000€

www.mibgroup.es +34 662 58 96 58 info@mibgroup.es

Ref.-ID: MIBGR4856236

314 m2

Benahavís

513 m2

Plot

The plot is situated in a gated enclave of luxury residences situated off the Ronda Road a short distance from San Pedro Alcantara and all the facilities of the Marbella area. An exciting villa project has been penned by renowned local Architect Cesar de Leyva which has achieved the goal of making the best of the views whilst providing a comfortable home in the modern idiom with open concept living and up to 4 or 5 bedrooms, all with en suite bathrooms. The goal was to deliver a villa that would be perfect as a second home and therefore there are views and lots of terrace spaces to enjoy rather than extensive gardens to maintain. One of the main features has to be the elevated infinity swimming pool which celebrates the views and will certainly be a talking point for family and friends. The design includes an elevator which will make all areas of the house including the solarium accessible for people of all abilities. The project maximises what can be built on the plot although obviously the buyer will be able to decide whether they need the maximum or something more modest. This is an opportunity to construct an amazing home in a brilliant location. For more details and floor plans please just send us a message. Plot 513 m2 Build of Project 314 m2