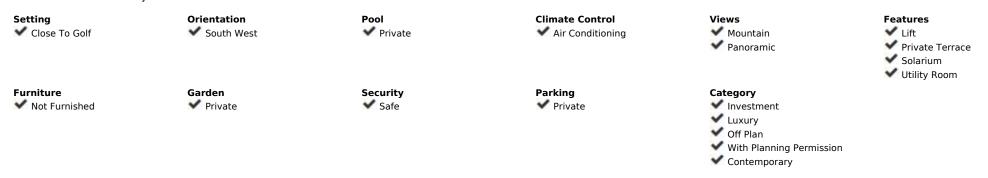

## Sales - Plot - Benahavís 795.000€

www.mibgroup.es +34 662 58 96 58 info@mibgroup.es

Ref.-ID: MIBGR4856236

314 m2

Benahavís

513 m2

Plot

The plot is situated in a gated enclave of luxury residences situated off the Ronda Road a short distance from San Pedro Alcantara and all the facilities of the Marbella area. An exciting villa project has been penned by renowned local Architect Cesar de Leyva which has achieved the goal of making the best of the views whilst providing a comfortable home in the modern idiom with open concept living and up to 4 or 5 bedrooms, all with en suite bathrooms. The goal was to deliver a villa that would be perfect as a second home and therefore there are views and lots of terrace spaces to enjoy rather than extensive gardens to maintain. One of the main features has to be the elevated infinity swimming pool which celebrates the views and will certainly be a talking point for family and friends. The design includes an elevator which will make all areas of the house including the solarium accessible for people of all abilities. The project maximises what can be built on the plot although obviously the buyer will be able to decide whether they need the maximum or something more modest. This is an opportunity to construct an amazing home in a brilliant location. For more details and floor plans please just send us a message. Plot 513 m2 Build of Project 314 m2