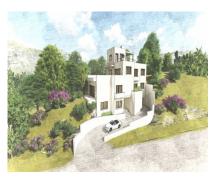

## Sales - Plot - Benahavís 795.000€

www.mibgroup.es +34 662 58 96 58 info@mibgroup.es

Ref.-ID: MIBGR4856236

314 m2

Benahavís

513 m2

Plot

The plot is situated in a gated enclave of luxury residences situated off the Ronda Road a short distance from San Pedro Alcantara and all the facilities of the Marbella area. An exciting villa project has been penned by renowned local Architect Cesar de Leyva which has achieved the goal of making the best of the views whilst providing a comfortable home in the modern idiom with open concept living and up to 4 or 5 bedrooms, all with en suite bathrooms. The goal was to deliver a villa that would be perfect as a second home and therefore there are views and lots of terrace spaces to enjoy rather than extensive gardens to maintain. One of the main features has to be the elevated infinity swimming pool which celebrates the views and will certainly be a talking point for family and friends. The design includes an elevator which will make all areas of the house including the solarium accessible for people of all abilities. The project maximises what can be built on the plot although obviously the buyer will be able to decide whether they need the maximum or something more modest. This is an opportunity to construct an amazing home in a brilliant location. For more details and floor plans please just send us a message. Plot 513 m2 Build of Project 314 m2